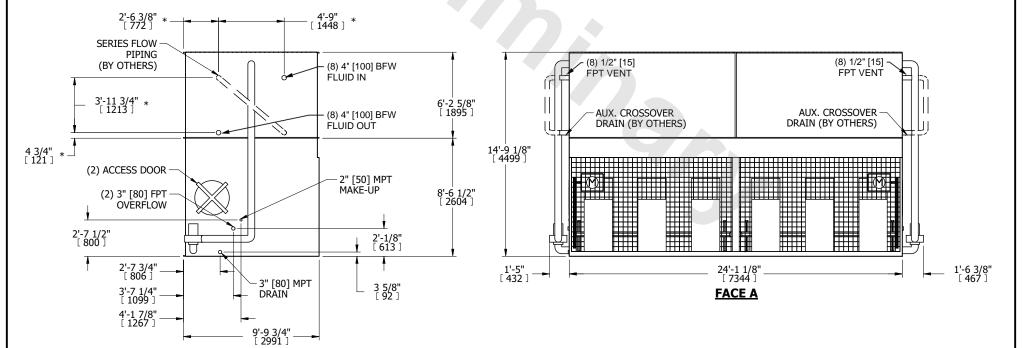

## NOTES:

- 1. (M)- FAN MOTOR LOCATION
- 2. MPT DENOTES MALE PIPE THREAD FPT DENOTES FEMALE PIPE THREAD BFW DENOTES BEVELED FOR WELDING **GVD DENOTES GROOVED** FLG DENOTES FLANGE PE DENOTES PLAIN END
- 3. +UNIT WEIGHT DOES NOT INCLUDE
  - ACCESSORIES (SEE ACCESSORY DRAWINGS)
- 4. 3/4" [19mm] DIA. MOUNTING HOLES. REFER TO RECOMMENDED STEEL SUPPORT DRAWING
- 5. DIMENSIONS LISTED AS FOLLOWS: ENGLISH FT IN [METRIC1 [mm]
- 6. \* APPROXIMATE DIMENSIONS DO NOT USE FOR PRE-FABRICATION OF CONNECTING PIPING
- 7. HEAVIEST SECTION IS COIL SECTION
- 8. MAKE-UP WATER PRESSURE 20 psi [137 kPa] MIN, 50 psi [344 kPa] MAX
- 9. SERIES FLOW PIPING AND AUX. CROSSOVER DRAIN ARE BY OTHERS