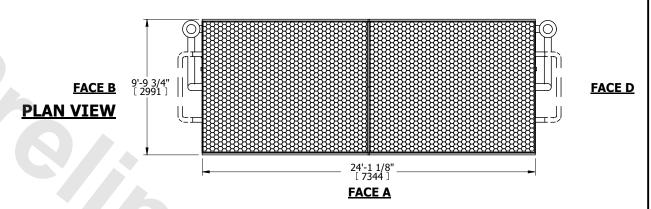

R** MODEL # NTS LSWE 10-6P24-Z

EVAPCO, INC. Evapeo



DWG. # REV. WLETM2412-DRD-SF DATE 7/8/2025 SERIAL #

## NOTES:

- 1. (M)- FAN MOTOR LOCATION
- 2. MPT DENOTES MALE PIPE THREAD FPT DENOTES FEMALE PIPE THREAD BFW DENOTES BEVELED FOR WELDING **GVD DENOTES GROOVED** FLG DENOTES FLANGE PE DENOTES PLAIN END
- 3. +UNIT WEIGHT DOES NOT INCLUDE
  - ACCESSORIES (SEE ACCESSORY DRAWINGS)
- 4. 3/4" [19mm] DIA. MOUNTING HOLES. REFER TO RECOMMENDED STEEL SUPPORT DRAWING
- 5. DIMENSIONS LISTED AS FOLLOWS: ENGLISH FT IN [METRIC1 [mm]
- 6. \* APPROXIMATE DIMENSIONS DO NOT USE FOR PRE-FABRICATION OF CONNECTING PIPING
- 7. HEAVIEST SECTION IS COIL SECTION
- 8. MAKE-UP WATER PRESSURE 20 psi [137 kPa] MIN, 50 psi [344 kPa] MAX
- 9. SERIES FLOW PIPING AND AUX. CROSSOVER DRAIN ARE BY OTHERS

## **FACE C**





**FACE B**