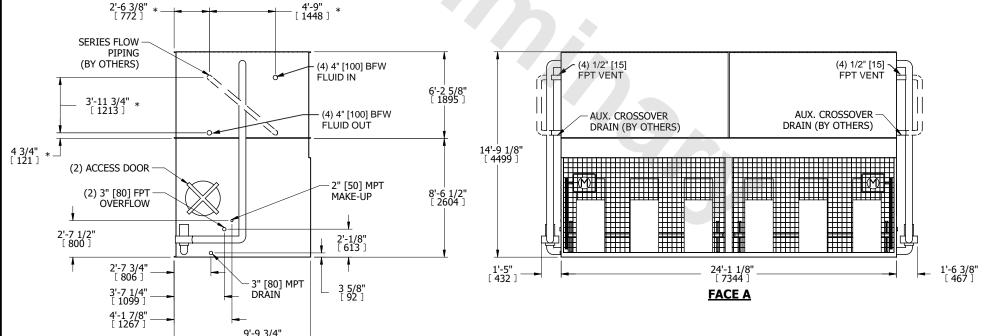

## NOTES:

- 1. (M)- FAN MOTOR LOCATION
- 2. MPT DENOTES MALE PIPE THREAD FPT DENOTES FEMALE PIPE THREAD BFW DENOTES BEVELED FOR WELDING GVD DENOTES GROOVED FLG DENOTES FLANGE
- FLG DENOTES FLANGE
  PE DENOTES PLAIN END
- 3. +UNIT WEIGHT DOES NOT INCLUDE ACCESSORIES (SEE ACCESSORY DRAWINGS)
- 4. 3/4" [19mm] DIA. MOUNTING HOLES. REFER TO RECOMMENDED STEEL SUPPORT DRAWING
- 5. DIMENSIONS LISTED AS FOLLOWS: ENGLISH FT IN [METRIC] [mm]
- 6. \* APPROXIMATE DIMENSIONS DO NOT USE FOR PRE-FABRICATION OF CONNECTING PIPING
- 7. HEAVIEST SECTION IS COIL SECTION
- 8. MAKE-UP WATER PRESSURE
- 20 psi [137 kPa] MIN, 50 psi [344 kPa] MAX
- 9. SERIES FLOW PIPING AND AUX. CROSSOVER DRAIN ARE BY OTHERS