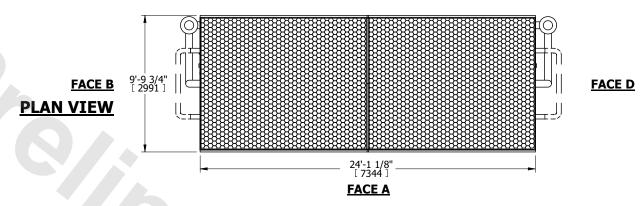

10-7M24-Z SCALE NTS

EVAPCO, INC. EVAPCO

DWG. # WLETM2414-DRD-SF REV. SERIAL # DATE 7/8/2025

## NOTES:

- 1. (M)- FAN MOTOR LOCATION
- 2. MPT DENOTES MALE PIPE THREAD FPT DENOTES FEMALE PIPE THREAD BFW DENOTES BEVELED FOR WELDING GVD DENOTES GROOVED FLG DENOTES FLANGE
- FLG DENOTES FLANGE
  PE DENOTES PLAIN END
- 3. +UNIT WEIGHT DOES NOT INCLUDE ACCESSORIES (SEE ACCESSORY DRAWINGS)
- 4. 3/4" [19mm] DIA. MOUNTING HOLES. REFER TO RECOMMENDED STEEL SUPPORT DRAWING
- 5. DIMENSIONS LISTED AS FOLLOWS: ENGLISH FT IN [METRIC] [mm]
- 6. \* APPROXIMATE DIMENSIONS DO NOT USE FOR PRE-FABRICATION OF CONNECTING PIPING
- 7. HEAVIEST SECTION IS COIL SECTION
- 8. MAKE-UP WATER PRESSURE
- 20 psi [137 kPa] MIN, 50 psi [344 kPa] MAX
- 9. SERIES FLOW PIPING AND AUX. CROSSOVER DRAIN ARE BY OTHERS

## FACE C





**FACE B**