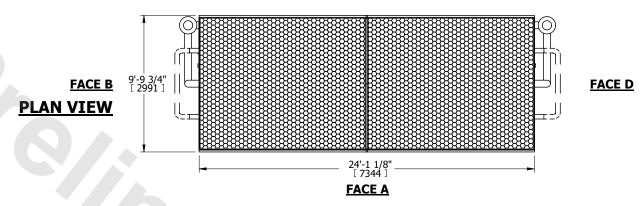

R** MODEL # NTS LSWE 10-7N24-Z

EVAPCO, INC. Evapeo



DWG. # REV. WLETM2414-DRD-SF DATE 7/9/2025 SERIAL #

## NOTES:

- 1. (M)- FAN MOTOR LOCATION
- 2. MPT DENOTES MALE PIPE THREAD FPT DENOTES FEMALE PIPE THREAD BFW DENOTES BEVELED FOR WELDING **GVD DENOTES GROOVED**
- FLG DENOTES FLANGE PE DENOTES PLAIN END
- 3. +UNIT WEIGHT DOES NOT INCLUDE ACCESSORIES (SEE ACCESSORY DRAWINGS)
- 4. 3/4" [19mm] DIA. MOUNTING HOLES. REFER TO RECOMMENDED STEEL SUPPORT DRAWING
- 5. DIMENSIONS LISTED AS FOLLOWS: ENGLISH FT IN [METRIC] [mm]
- 6. \* APPROXIMATE DIMENSIONS DO NOT USE FOR PRE-FABRICATION OF CONNECTING PIPING
- 7. HEAVIEST SECTION IS COIL SECTION
- 8. MAKE-UP WATER PRESSURE
- 20 psi [137 kPa] MIN, 50 psi [344 kPa] MAX 9. SERIES FLOW PIPING AND AUX. CROSSOVER
- DRAIN ARE BY OTHERS

## **FACE C**





**FACE B**