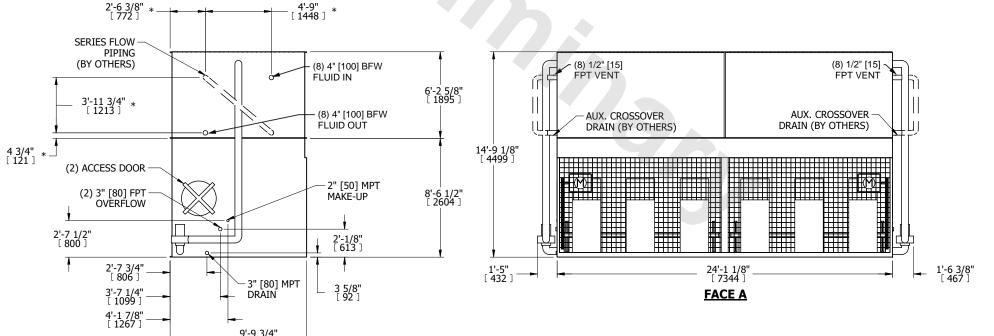

## NOTES:

- 1. (M)- FAN MOTOR LOCATION
- 2. MPT DENOTES MALE PIPE THREAD FPT DENOTES FEMALE PIPE THREAD BFW DENOTES BEVELED FOR WELDING **GVD DENOTES GROOVED**
- FLG DENOTES FLANGE PE DENOTES PLAIN END
- 3. +UNIT WEIGHT DOES NOT INCLUDE ACCESSORIES (SEE ACCESSORY DRAWINGS)
- 4. 3/4" [19mm] DIA. MOUNTING HOLES. REFER TO RECOMMENDED STEEL SUPPORT DRAWING
- 5. DIMENSIONS LISTED AS FOLLOWS: ENGLISH FT IN [METRIC] [mm]
- 6. \* APPROXIMATE DIMENSIONS DO NOT USE FOR PRE-FABRICATION OF CONNECTING PIPING
- 7. HEAVIEST SECTION IS COIL SECTION
- 8. MAKE-UP WATER PRESSURE
- 20 psi [137 kPa] MIN, 50 psi [344 kPa] MAX 9. SERIES FLOW PIPING AND AUX. CROSSOVER
- DRAIN ARE BY OTHERS