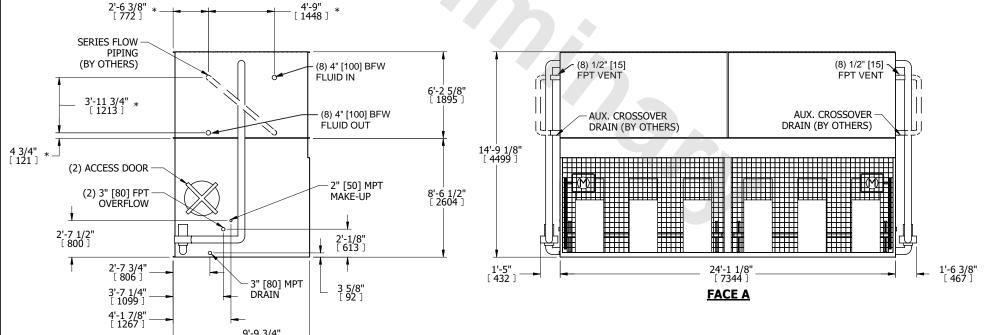

## NOTES:

- 1. (M)- FAN MOTOR LOCATION
- 2. MPT DENOTES MALE PIPE THREAD FPT DENOTES FEMALE PIPE THREAD BFW DENOTES BEVELED FOR WELDING **GVD DENOTES GROOVED**
- FLG DENOTES FLANGE PE DENOTES PLAIN END
- 3. +UNIT WEIGHT DOES NOT INCLUDE ACCESSORIES (SEE ACCESSORY DRAWINGS)
- 4. 3/4" [19mm] DIA. MOUNTING HOLES. REFER TO RECOMMENDED STEEL SUPPORT DRAWING
- 5. DIMENSIONS LISTED AS FOLLOWS: ENGLISH FT IN [METRIC] [mm]
- 6. \* APPROXIMATE DIMENSIONS DO NOT USE FOR PRE-FABRICATION OF CONNECTING PIPING
- 7. HEAVIEST SECTION IS COIL SECTION
- 8. MAKE-UP WATER PRESSURE
- 20 psi [137 kPa] MIN, 50 psi [344 kPa] MAX 9. SERIES FLOW PIPING AND AUX. CROSSOVER
- DRAIN ARE BY OTHERS

## **FACE C**

**FACE B**