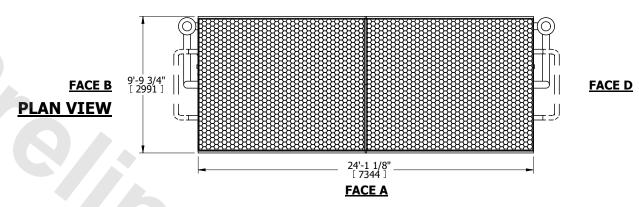

R** MODEL # NTS LSWE 10-7O24-Z

EVAPCO, INC. Evapeo



DWG. # REV. WLETM2414-DRD-SF DATE 7/9/2025 SERIAL #

## NOTES:

- 1. (M)- FAN MOTOR LOCATION
- 2. MPT DENOTES MALE PIPE THREAD FPT DENOTES FEMALE PIPE THREAD BFW DENOTES BEVELED FOR WELDING **GVD DENOTES GROOVED**
- FLG DENOTES FLANGE PE DENOTES PLAIN END
- 3. +UNIT WEIGHT DOES NOT INCLUDE ACCESSORIES (SEE ACCESSORY DRAWINGS)
- 4. 3/4" [19mm] DIA. MOUNTING HOLES. REFER TO RECOMMENDED STEEL SUPPORT DRAWING
- 5. DIMENSIONS LISTED AS FOLLOWS: ENGLISH FT IN [METRIC] [mm]
- 6. \* APPROXIMATE DIMENSIONS DO NOT USE FOR PRE-FABRICATION OF CONNECTING PIPING
- 7. HEAVIEST SECTION IS COIL SECTION
- 8. MAKE-UP WATER PRESSURE
- 20 psi [137 kPa] MIN, 50 psi [344 kPa] MAX 9. SERIES FLOW PIPING AND AUX. CROSSOVER
- DRAIN ARE BY OTHERS

## **FACE C**





**FACE B**