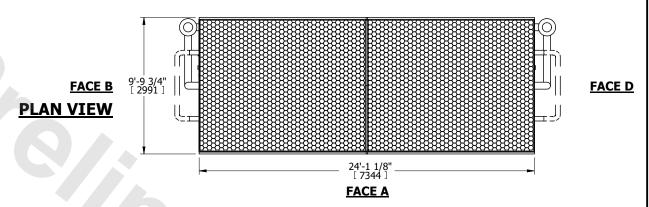

OOLER** MODEL # NTS LSWE 10-7P24-Z

EVAPCO, INC. Evapeo

DWG. # REV. WLETM2414-DRD-SF DATE 7/9/2025 SERIAL #

## NOTES:

- 1. (M)- FAN MOTOR LOCATION
- 2. MPT DENOTES MALE PIPE THREAD FPT DENOTES FEMALE PIPE THREAD BFW DENOTES BEVELED FOR WELDING **GVD DENOTES GROOVED**

FLG DENOTES FLANGE PE DENOTES PLAIN END

- 3. +UNIT WEIGHT DOES NOT INCLUDE ACCESSORIES (SEE ACCESSORY DRAWINGS)
- 4. 3/4" [19mm] DIA. MOUNTING HOLES. REFER TO RECOMMENDED STEEL SUPPORT DRAWING
- 5. DIMENSIONS LISTED AS FOLLOWS: ENGLISH FT IN [METRIC] [mm]
- 6. \* APPROXIMATE DIMENSIONS DO NOT USE FOR PRE-FABRICATION OF CONNECTING PIPING
- 7. HEAVIEST SECTION IS COIL SECTION
- 8. MAKE-UP WATER PRESSURE 20 psi [137 kPa] MIN, 50 psi [344 kPa] MAX
- 9. SERIES FLOW PIPING AND AUX. CROSSOVER DRAIN ARE BY OTHERS

## **FACE C**





**FACE B** 

WEIGHT