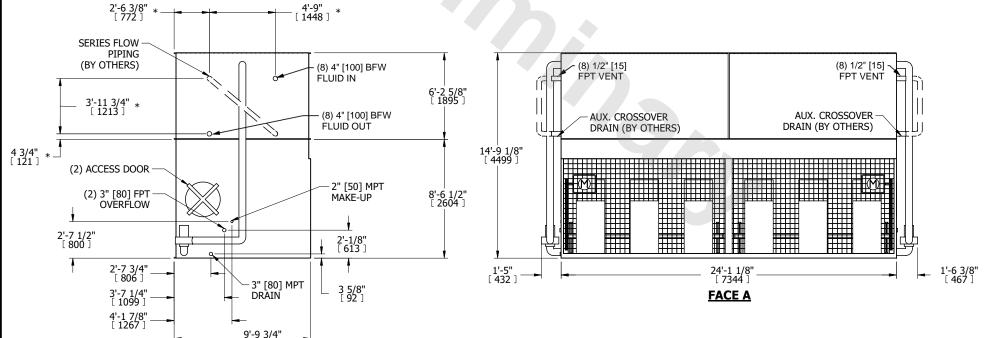

## NOTES:

- 1. (M)- FAN MOTOR LOCATION
- 2. MPT DENOTES MALE PIPE THREAD FPT DENOTES FEMALE PIPE THREAD BFW DENOTES BEVELED FOR WELDING **GVD DENOTES GROOVED**

FLG DENOTES FLANGE PE DENOTES PLAIN END

- 3. +UNIT WEIGHT DOES NOT INCLUDE ACCESSORIES (SEE ACCESSORY DRAWINGS)
- 4. 3/4" [19mm] DIA. MOUNTING HOLES. REFER TO RECOMMENDED STEEL SUPPORT DRAWING
- 5. DIMENSIONS LISTED AS FOLLOWS: ENGLISH FT IN [METRIC] [mm]
- 6. \* APPROXIMATE DIMENSIONS DO NOT USE FOR PRE-FABRICATION OF CONNECTING PIPING
- 7. HEAVIEST SECTION IS COIL SECTION
- 8. MAKE-UP WATER PRESSURE 20 psi [137 kPa] MIN, 50 psi [344 kPa] MAX
- 9. SERIES FLOW PIPING AND AUX. CROSSOVER DRAIN ARE BY OTHERS

## **FACE C**

**FACE B** 

WEIGHT