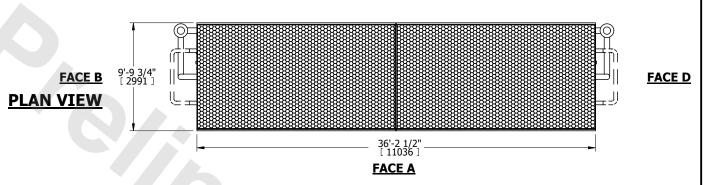

| UNIT    | CLOSED CIRCUIT COOLER |           |
|---------|-----------------------|-----------|
| MODEL # | LSWF 10-3K36-7        | SCALE NTS |

EVAPCO, INC. Evapco

DWG. # WLETM3606-DRD-SF REV. SERIAL # DATE 9/17/2025