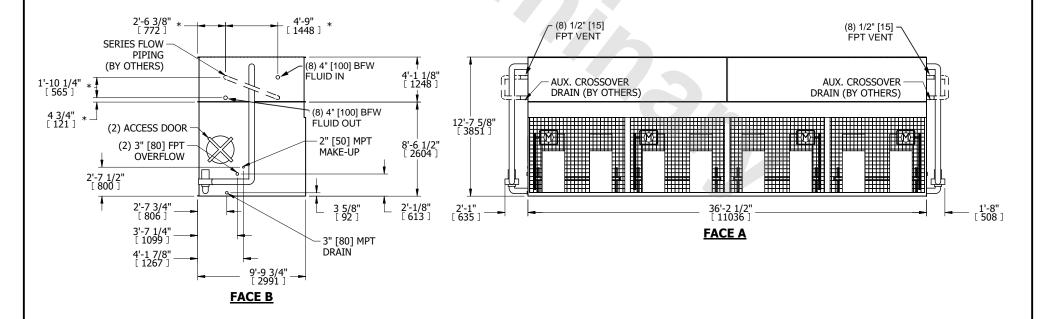

## NOTES:

- 1. (M)- FAN MOTOR LOCATION
- 2. MPT DENOTES MALE PIPE THREAD FPT DENOTES FEMALE PIPE THREAD BFW DENOTES BEVELED FOR WELDING GVD DENOTES GROOVED FLG DENOTES FLANGE
- PE DENOTES PLAIN END
  3. +UNIT WEIGHT DOES NOT INCLUDE
  ACCESSORIES (SEE ACCESSORY DRAWINGS)
- 4. 3/4" [19mm] DIA. MOUNTING HOLES. REFER TO RECOMMENDED STEEL SUPPORT DRAWING
- 5. DIMENSIONS LISTED AS FOLLOWS: ENGLISH FT IN [METRIC] [mm]
- 6. \* APPROXIMATE DIMENSIONS DO NOT USE FOR PRE-FABRICATION OF CONNECTING PIPING
- 7. HEAVIEST SECTION IS COIL SECTION
- 8. MAKE-UP WATER PRESSURE 20 psi [137 kPa] MIN, 50 psi [344 kPa] MAX
- 9. SERIES FLOW PIPING AND AUX. CROSSOVER DRAIN ARE BY OTHERS