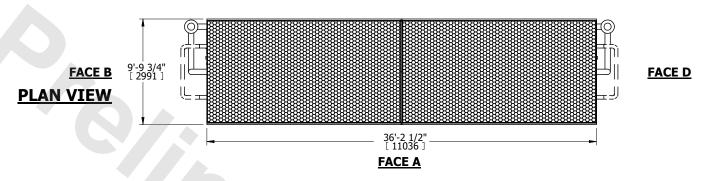

## NOTES:

- 1. (M)- FAN MOTOR LOCATION
- 2. MPT DENOTES MALE PIPE THREAD FPT DENOTES FEMALE PIPE THREAD BFW DENOTES BEVELED FOR WELDING **GVD DENOTES GROOVED** FLG DENOTES FLANGE PE DENOTES PLAIN END
- 3. +UNIT WEIGHT DOES NOT INCLUDE ACCESSORIES (SEE ACCESSORY DRAWINGS)
- 4. 3/4" [19mm] DIA. MOUNTING HOLES. REFER TÓ RECOMMENDED STEEL SUPPORT DRAWING
- 5. DIMENSIONS LISTED AS FOLLOWS: ENGLISH FT IN [METRIC] [mm]
- 6. \* APPROXIMATE DIMENSIONS DO NOT USE FOR PRE-FABRICATION OF CONNECTING PIPING
- 7. HEAVIEST SECTION IS COIL SECTION
- 8. MAKE-UP WATER PRESSURE 20 psi [137 kPa] MIN, 50 psi [344 kPa] MAX
- 9. SERIES FLOW PIPING AND AUX. CROSSOVER