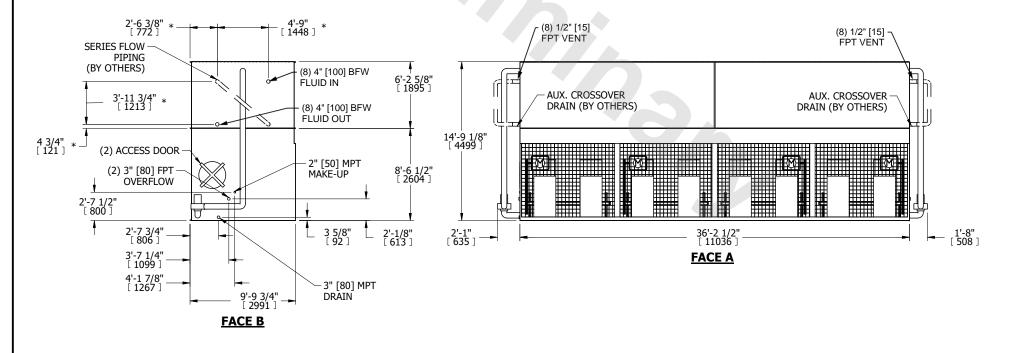

## NOTES:

- 1. (M)- FAN MOTOR LOCATION
- 2. MPT DENOTES MALE PIPE THREAD FPT DENOTES FEMALE PIPE THREAD BFW DENOTES BEVELED FOR WELDING **GVD DENOTES GROOVED** FLG DENOTES FLANGE PE DENOTES PLAIN END
- 3. +UNIT WEIGHT DOES NOT INCLUDE ACCESSORIES (SEE ACCESSORY DRAWINGS)
- 4. 3/4" [19mm] DIA. MOUNTING HOLES. REFER TÓ RECOMMENDED STEEL SUPPORT DRAWING
- 5. DIMENSIONS LISTED AS FOLLOWS: ENGLISH FT IN [METRIC] [mm]
- 6. \* APPROXIMATE DIMENSIONS DO NOT USE FOR PRE-FABRICATION OF CONNECTING PIPING
- 7. HEAVIEST SECTION IS COIL SECTION
- 8. MAKE-UP WATER PRESSURE 20 psi [137 kPa] MIN, 50 psi [344 kPa] MAX
- 9. SERIES FLOW PIPING AND AUX. CROSSOVER

DRAIN ARE BY OTHERS

## **FACE C**