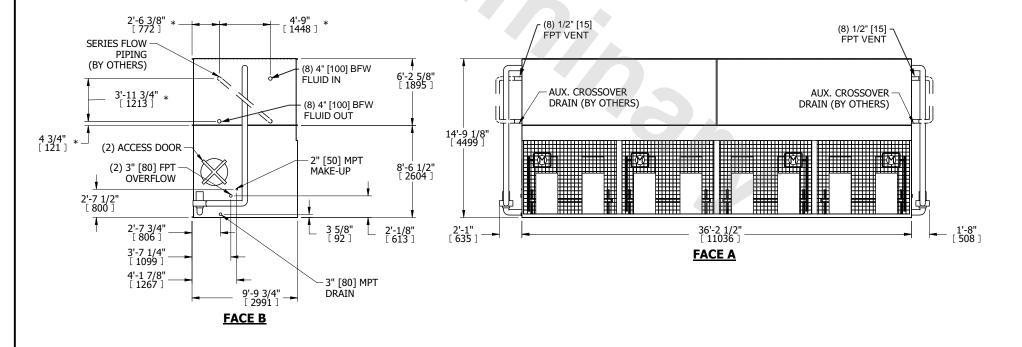

## NOTES:

- 1. (M)- FAN MOTOR LOCATION
- 2. MPT DENOTES MALE PIPE THREAD FPT DENOTES FEMALE PIPE THREAD BFW DENOTES BEVELED FOR WELDING GVD DENOTES GROOVED FLG DENOTES FLANGE PE DENOTES PLAIN END
- 3. +UNIT WEIGHT DOES NOT INCLUDE ACCESSORIES (SEE ACCESSORY DRAWINGS)
- 4. 3/4" [19mm] DIA. MOUNTING HOLES. REFER TÓ RECOMMENDED STEEL SUPPORT DRAWING
- 5. DIMENSIONS LISTED AS FOLLOWS: ENGLISH FT IN [METRIC] [mm]
- 6. \* APPROXIMATE DIMENSIONS DO NOT USE FOR PRE-FABRICATION OF CONNECTING PIPING
- 7. HEAVIEST SECTION IS COIL SECTION
- 8. MAKE-UP WATER PRESSURE
- 20 psi [137 kPa] MIN, 50 psi [344 kPa] MAX
- 9. SERIES FLOW PIPING AND AUX. CROSSOVER DRAIN ARE BY OTHERS