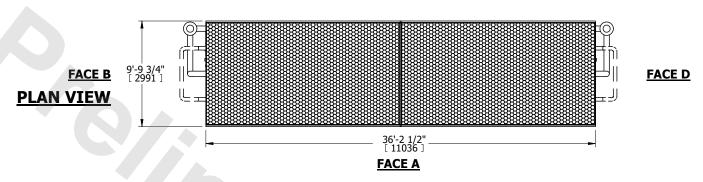

## NOTES:

- 1. (M)- FAN MOTOR LOCATION
- 2. MPT DENOTES MALE PIPE THREAD FPT DENOTES FEMALE PIPE THREAD BFW DENOTES BEVELED FOR WELDING GVD DENOTES GROOVED FLG DENOTES FLANGE PE DENOTES PLAIN END
- 3. +UNIT WEIGHT DOES NOT INCLUDE ACCESSORIES (SEE ACCESSORY DRAWINGS)
- 4. 3/4" [19mm] DIA. MOUNTING HOLES. REFER TÓ RECOMMENDED STEEL SUPPORT DRAWING
- 5. DIMENSIONS LISTED AS FOLLOWS: ENGLISH FT IN [METRIC] [mm]
- 6. \* APPROXIMATE DIMENSIONS DO NOT USE FOR PRE-FABRICATION OF CONNECTING PIPING
- 7. HEAVIEST SECTION IS COIL SECTION
- 8. MAKE-UP WATER PRESSURE
- 20 psi [137 kPa] MIN, 50 psi [344 kPa] MAX
- 9. SERIES FLOW PIPING AND AUX. CROSSOVER DRAIN ARE BY OTHERS