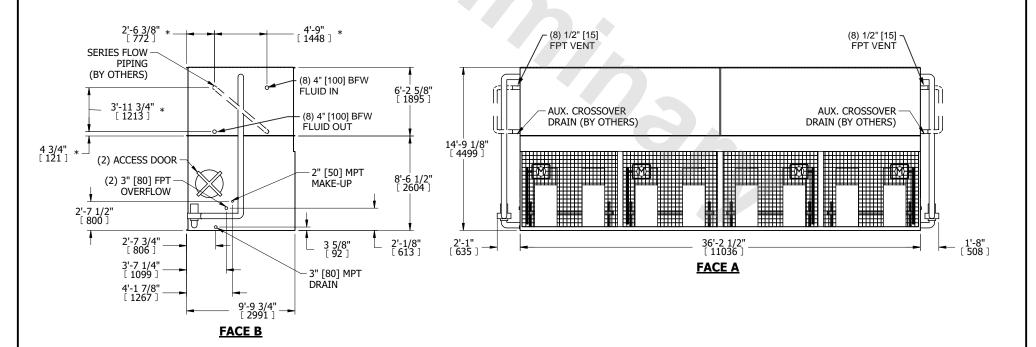

## NOTES:

- 1. (M)- FAN MOTOR LOCATION
- 2. MPT DENOTES MALE PIPE THREAD FPT DENOTES FEMALE PIPE THREAD BFW DENOTES BEVELED FOR WELDING GVD DENOTES GROOVED FLG DENOTES FLANGE PE DENOTES PLAIN END
- 3. +UNIT WEIGHT DOES NOT INCLUDE ACCESSORIES (SEE ACCESSORY DRAWINGS)
- 4. 3/4" [19mm] DIA. MOUNTING HOLES. REFER TÓ RECOMMENDED STEEL SUPPORT DRAWING
- 5. DIMENSIONS LISTED AS FOLLOWS: ENGLISH FT IN [METRIC] [mm]
- 6. \* APPROXIMATE DIMENSIONS DO NOT USE FOR PRE-FABRICATION OF CONNECTING PIPING
- 7. HEAVIEST SECTION IS COIL SECTION
- 8. MAKE-UP WATER PRESSURE
- 20 psi [137 kPa] MIN, 50 psi [344 kPa] MAX 9. SERIES FLOW PIPING AND AUX. CROSSOVER
- DRAIN ARE BY OTHERS

FACE C