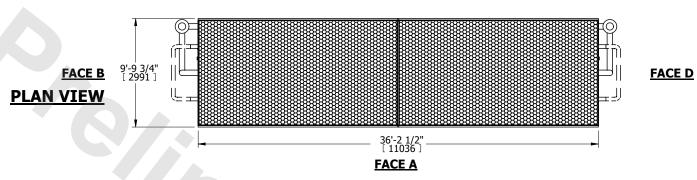

| UNIT CLOSED CIRCUIT COOLER |                | COOLER    |
|----------------------------|----------------|-----------|
| MODEL #                    | LSWE 10-7L36-Z | SCALE NTS |

DWG. # WLETM3614-DRD-SF REV. SERIAL # DATE 7/8/2025

## NOTES:

- 1. (M)- FAN MOTOR LOCATION
- 2. MPT DENOTES MALE PIPE THREAD FPT DENOTES FEMALE PIPE THREAD BFW DENOTES BEVELED FOR WELDING GVD DENOTES GROOVED FLG DENOTES FLANGE PE DENOTES PLAIN END
- 3. +UNIT WEIGHT DOES NOT INCLUDE ACCESSORIES (SEE ACCESSORY DRAWINGS)
- 4. 3/4" [19mm] DIA. MOUNTING HOLES. REFER TÓ RECOMMENDED STEEL SUPPORT DRAWING
- 5. DIMENSIONS LISTED AS FOLLOWS: ENGLISH FT IN [METRIC] [mm]
- 6. \* APPROXIMATE DIMENSIONS DO NOT USE FOR PRE-FABRICATION OF CONNECTING PIPING
- 7. HEAVIEST SECTION IS COIL SECTION
- 8. MAKE-UP WATER PRESSURE
- 20 psi [137 kPa] MIN, 50 psi [344 kPa] MAX 9. SERIES FLOW PIPING AND AUX. CROSSOVER
- DRAIN ARE BY OTHERS