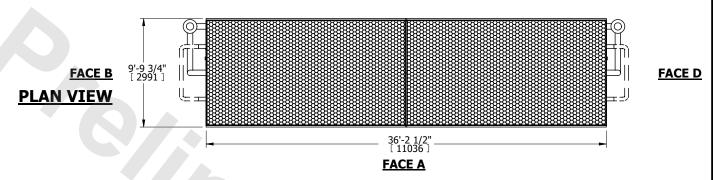

| UNIT CLOSED CIRCUIT COOLER |                | OOLER     |
|----------------------------|----------------|-----------|
| MODEL #                    | LSWE 10-7M36-Z | SCALE NTS |

DWG. # WLETM3614-DRD-SF REV. SERIAL # DATE 7/9/2025