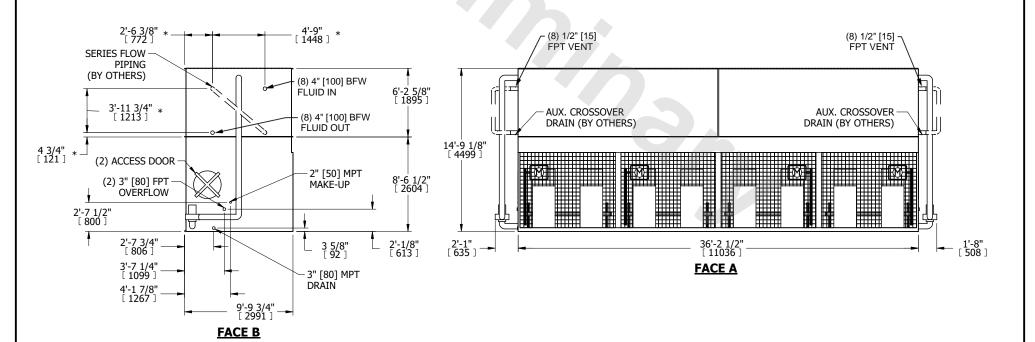

## NOTES:

- 1. (M)- FAN MOTOR LOCATION
- 2. MPT DENOTES MALE PIPE THREAD FPT DENOTES FEMALE PIPE THREAD BFW DENOTES BEVELED FOR WELDING GVD DENOTES GROOVED FLG DENOTES FLANGE PE DENOTES PLAIN END
- 3. +UNIT WEIGHT DOES NOT INCLUDE ACCESSORIES (SEE ACCESSORY DRAWINGS)
- 4. 3/4" [19mm] DIA. MOUNTING HOLES. REFER TÓ RECOMMENDED STEEL SUPPORT DRAWING
- 5. DIMENSIONS LISTED AS FOLLOWS: ENGLISH FT IN [METRIC] [mm]
- 6. \* APPROXIMATE DIMENSIONS DO NOT USE FOR PRE-FABRICATION OF CONNECTING PIPING
- 7. HEAVIEST SECTION IS COIL SECTION
- 8. MAKE-UP WATER PRESSURE
- 20 psi [137 kPa] MIN, 50 psi [344 kPa] MAX
- 9. SERIES FLOW PIPING AND AUX. CROSSOVER DRAIN ARE BY OTHERS