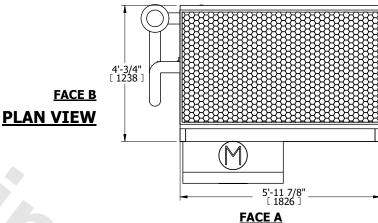

## NOTES:

- 1. (M)- FAN MOTOR LOCATION
- 2. MPT DENOTES MALE PIPE THREAD FPT DENOTES FEMALE PIPE THREAD BFW DENOTES BEVELED FOR WELDING GVD DENOTES GROOVED FLG DENOTES FLANGE PE DENOTES PLAIN END
- 3. +UNIT WEIGHT DOES NOT INCLUDE ACCESSORIES (SEE ACCESSORY DRAWINGS)
- 4. 3/4" [19mm] DIA. MOUNTING HOLES. REFER TO RECOMMENDED STEEL SUPPORT DRAWING
- 5. DIMENSIONS LISTED AS FOLLOWS: ENGLISH FT IN  $[{\sf METRIC}]$  [mm]
- 6. \* APPROXIMATE DIMENSIONS DO NOT USE FOR PRE-FABRICATION OF CONNECTING PIPING
- 7. MAKE-UP WATER PRESSURE 20 psi [137 kPa] MIN, 50 psi [344 kPa] MAX
- 8. MAKE-UP CONNECTION LOCATED 7-5/8" [194] FROM CONNECTION END OF UNIT