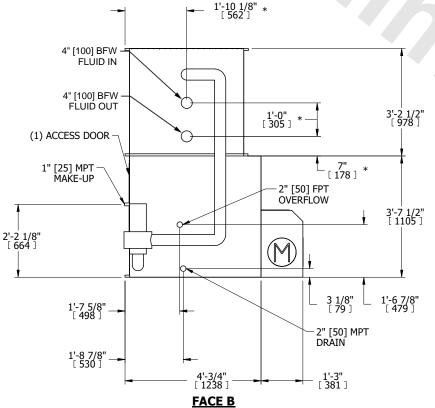

## NOTES:

- 1. (M)- FAN MOTOR LOCATION
- 2. MPT DENOTES MALE PIPE THREAD FPT DENOTES FEMALE PIPE THREAD BFW DENOTES BEVELED FOR WELDING GVD DENOTES GROOVED FLG DENOTES FLANGE PE DENOTES PLAIN END
- 3. +UNIT WEIGHT DOES NOT INCLUDE ACCESSORIES (SEE ACCESSORY DRAWINGS)
- 4. 3/4" [19mm] DIA. MOUNTING HOLES. REFER TO RECOMMENDED STEEL SUPPORT DRAWING
- 5. DIMENSIONS LISTED AS FOLLOWS: ENGLISH FT IN  $[{\sf METRIC}]$  [mm]
- 6. \* APPROXIMATE DIMENSIONS DO NOT USE FOR PRE-FABRICATION OF CONNECTING PIPING
- 7. MAKE-UP WATER PRESSURE 20 psi [137 kPa] MIN, 50 psi [344 kPa] MAX
- 8. MAKE-UP CONNECTION LOCATED 7-5/8" [194] FROM CONNECTION END OF UNIT