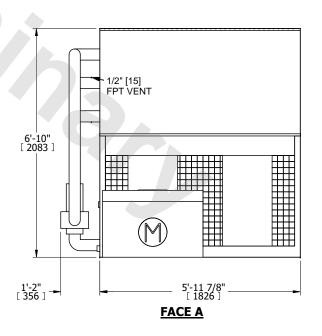

## NOTES:

- 1. (M)- FAN MOTOR LOCATION
- 2. MPT DENOTES MALE PIPE THREAD FPT DENOTES FEMALE PIPE THREAD BFW DENOTES BEVELED FOR WELDING GVD DENOTES GROOVED FLG DENOTES FLANGE PE DENOTES PLAIN END
- 3. +UNIT WEIGHT DOES NOT INCLUDE ACCESSORIES (SEE ACCESSORY DRAWINGS)
- 4. 3/4" [19mm] DIA. MOUNTING HOLES. REFER TO RECOMMENDED STEEL SUPPORT DRAWING
- 5. DIMENSIONS LISTED AS FOLLOWS: ENGLISH FT IN  $[{\sf METRIC}]$  [mm]
- 6. \* APPROXIMATE DIMENSIONS DO NOT USE FOR PRE-FABRICATION OF CONNECTING PIPING
- 7. MAKE-UP WATER PRESSURE 20 psi [137 kPa] MIN, 50 psi [344 kPa] MAX
- 8. MAKE-UP CONNECTION LOCATED 7-5/8" [194] FROM CONNECTION END OF UNIT