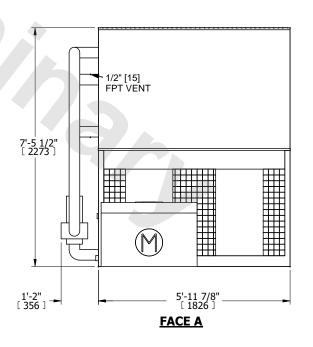

## NOTES:

- 1. (M)- FAN MOTOR LOCATION
- 2. HEAVIEST SECTION IS COIL SECTION
- 3. MPT DENOTES MALE PIPE THREAD FPT DENOTES FEMALE PIPE THREAD BFW DENOTES BEVELED FOR WELDING GVD DENOTES GROOVED FLG DENOTES FLANGE PE DENOTES PLAIN END
- 4. +UNIT WEIGHT DOES NOT INCLUDE ACCESSORIES (SEE ACCESSORY DRAWINGS)
- 5. 3/4" [19mm] DIA. MOUNTING HOLES. REFER TO RECOMMENDED STEEL SUPPORT DRAWING
- 6. DIMENSIONS LISTED AS FOLLOWS: ENGLISH FT IN [METRIC] [mm]
- 7. \* APPROXIMATE DIMENSIONS DO NOT USE FOR PRE-FABRICATION OF CONNECTING PIPING
- 8. MAKE-UP WATER PRESSURE 20 psi [137 kPa] MIN, 50 psi [344 kPa] MAX
- 9. MAKE-UP CONNECTION LOCATED 7-5/8" [194] FROM CONNECTION END OF UNIT

## FACE C

**FACE A** 

**FACE** D

OPERATING WEIGHT

3850 lbs+ [1750] kg+

HEAVIEST SECTION WEIGHT

1590 lbs+ [725] kg+

NO. OF SHIPPING SECTIONS