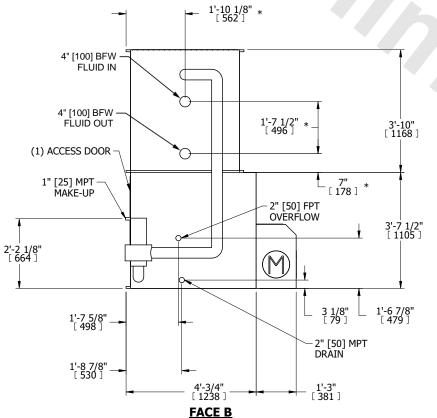

## NOTES:

- 1. (M)- FAN MOTOR LOCATION
- 2. HEAVIEST SECTION IS COIL SECTION
- 3. MPT DENOTES MALE PIPE THREAD FPT DENOTES FEMALE PIPE THREAD BFW DENOTES BEVELED FOR WELDING GVD DENOTES GROOVED FLG DENOTES FLANGE PE DENOTES PLAIN END
- 4. +UNIT WEIGHT DOES NOT INCLUDE ACCESSORIES (SEE ACCESSORY DRAWINGS)
- 5. 3/4" [19mm] DIA. MOUNTING HOLES. REFER TO RECOMMENDED STEEL SUPPORT DRAWING
- 6. DIMENSIONS LISTED AS FOLLOWS: ENGLISH FT IN [METRIC] [mm]
- 7. \* APPROXIMATE DIMENSIONS DO NOT USE FOR PRE-FABRICATION OF CONNECTING PIPING
- 8. MAKE-UP WATER PRESSURE 20 psi [137 kPa] MIN, 50 psi [344 kPa] MAX
- 9. MAKE-UP CONNECTION LOCATED 7-5/8" [194] FROM CONNECTION END OF UNIT

## FACE C

**FACE A** 

**FACE** D

OPERATING WEIGHT

3850 lbs+ [1750] kg+

HEAVIEST SECTION WEIGHT

1590 lbs+ [725] kg+

NO. OF SHIPPING SECTIONS