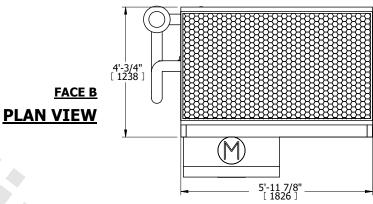

## FACE C

**FACE A** 

**FACE** D

OPERATING WEIGHT

3850 lbs+ [1750] kg+

HEAVIEST SECTION WEIGHT

1590 lbs+ [725] kg+

NO. OF SHIPPING SECTIONS