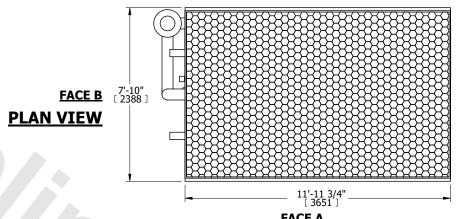

## NOTES:

- 1. (M)- FAN MOTOR LOCATION
- 2. HÉAVIEST SECTION IS COIL SECTION 3. MPT DENOTES MALE PIPE THREAD
- FPT DENOTES FEMALE PIPE THREAD BFW DENOTES BEVELED FOR WELDING
- **GVD DENOTES GROOVED** FLG DENOTES FLANGE
- PE DENOTES PLAIN END
- 4. +UNIT WEIGHT DOES NOT INCLUDE ACCESSORIES (SEE ACCESSORY DRAWINGS)
- 5. 3/4" [19mm] DIA. MOUNTING HOLES. REFER TÓ RECOMMENDED STEEL SUPPORT DRAWING
- 6. DIMENSIONS LISTED AS FOLLOWS: ENGLISH FT IN [METRIC] [mm]
- 7. \* APPROXIMATE DIMENSIONS DO NOT USE FOR PRE-FABRICATION OF CONNECTING PIPING
- 8. MAKE-UP WATER PRESSURE 20 psi [137 kPa] MIN, 50 psi [344 kPa] MAX

## **FACE C**

**FACE A** 

**FACE A** 

**SHIPPING** 9660 lbs+ [4385] kg+ WEIGHT

OPERATING WEIGHT

14700 lbs+ [6670] kg+

HEAVIEST SECTION WEIGHT

5870 lbs+ [2665] kg+