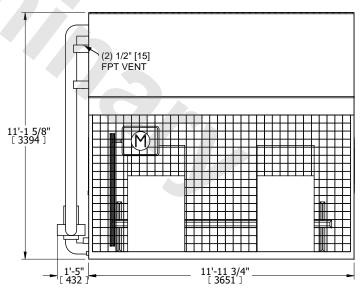

**FACE D** 

## NOTES:

- 1. (M)- FAN MOTOR LOCATION
- 2. HÉAVIEST SECTION IS COIL SECTION 3. MPT DENOTES MALE PIPE THREAD
- FPT DENOTES FEMALE PIPE THREAD BFW DENOTES BEVELED FOR WELDING
- **GVD DENOTES GROOVED** FLG DENOTES FLANGE
- PE DENOTES PLAIN END
- 4. +UNIT WEIGHT DOES NOT INCLUDE ACCESSORIES (SEE ACCESSORY DRAWINGS)
- 5. 3/4" [19mm] DIA. MOUNTING HOLES. REFER TÓ RECOMMENDED STEEL SUPPORT DRAWING
- 6. DIMENSIONS LISTED AS FOLLOWS: ENGLISH FT IN [METRIC] [mm]
- 7. \* APPROXIMATE DIMENSIONS DO NOT USE FOR PRE-FABRICATION OF CONNECTING PIPING
- 8. MAKE-UP WATER PRESSURE 20 psi [137 kPa] MIN, 50 psi [344 kPa] MAX