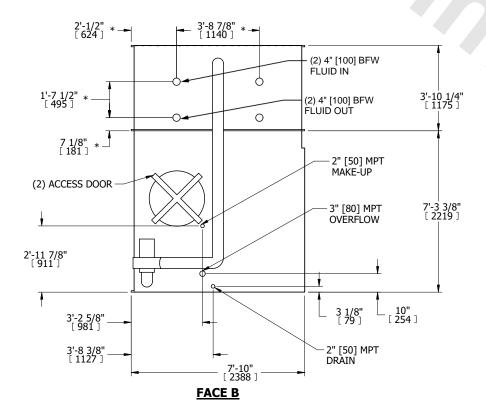

## NOTES:

- 1. (M)- FAN MOTOR LOCATION
- 2. HÉAVIEST SECTION IS COIL SECTION 3. MPT DENOTES MALE PIPE THREAD
- FPT DENOTES FEMALE PIPE THREAD BFW DENOTES BEVELED FOR WELDING
- **GVD DENOTES GROOVED** FLG DENOTES FLANGE
- PE DENOTES PLAIN END
- 4. +UNIT WEIGHT DOES NOT INCLUDE ACCESSORIES (SEE ACCESSORY DRAWINGS)
- 5. 3/4" [19mm] DIA. MOUNTING HOLES. REFER TÓ RECOMMENDED STEEL SUPPORT DRAWING
- 6. DIMENSIONS LISTED AS FOLLOWS: ENGLISH FT IN [METRIC] [mm]
- 7. \* APPROXIMATE DIMENSIONS DO NOT USE FOR PRE-FABRICATION OF CONNECTING PIPING
- 8. MAKE-UP WATER PRESSURE 20 psi [137 kPa] MIN, 50 psi [344 kPa] MAX

## **FACE C**

**FACE A** 

**FACE A** 

**SHIPPING** 9660 lbs+ [4385] kg+ WEIGHT

OPERATING WEIGHT

14700 lbs+ [6670] kg+

HEAVIEST SECTION WEIGHT

5870 lbs+ [2665] kg+