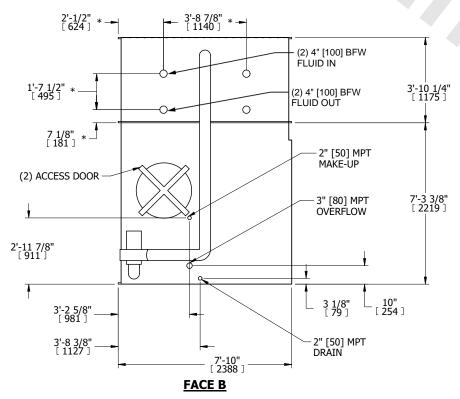

## NOTES:

- 1. (M)- FAN MOTOR LOCATION
- 2. HÉAVIEST SECTION IS COIL SECTION 3. MPT DENOTES MALE PIPE THREAD
- FPT DENOTES FEMALE PIPE THREAD BFW DENOTES BEVELED FOR WELDING
- GVD DENOTES GROOVED FLG DENOTES FLANGE
- PE DENOTES PLAIN END
- 4. +UNIT WEIGHT DOES NOT INCLUDE ACCESSORIES (SEE ACCESSORY DRAWINGS)
- 5. 3/4" [19mm] DIA. MOUNTING HOLES. REFER TÓ RECOMMENDED STEEL SUPPORT DRAWING
- 6. DIMENSIONS LISTED AS FOLLOWS: ENGLISH FT IN [METRIC] [mm]
- 7. \* APPROXIMATE DIMENSIONS DO NOT USE FOR PRE-FABRICATION OF CONNECTING PIPING
- 8. MAKE-UP WATER PRESSURE 20 psi [137 kPa] MIN, 50 psi [344 kPa] MAX

## **FACE C**

**FACE D** 

FACE A

SHIPPING WEIGHT 9690 lbs+ [4400] kg+ OPERATING WEIGHT

14730 lbs+ [6685] kg+

HEAVIEST SECTION WEIGHT

5870 lbs+ [2665] kg+

NO. OF SHIPPING SECTIONS