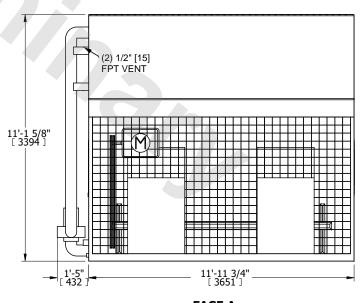

## NOTES:

- 1. (M)- FAN MOTOR LOCATION
- 2. HÉAVIEST SECTION IS COIL SECTION 3. MPT DENOTES MALE PIPE THREAD
- FPT DENOTES FEMALE PIPE THREAD BFW DENOTES BEVELED FOR WELDING
- GVD DENOTES GROOVED FLG DENOTES FLANGE
- PE DENOTES PLAIN END
- 4. +UNIT WEIGHT DOES NOT INCLUDE ACCESSORIES (SEE ACCESSORY DRAWINGS)
- 5. 3/4" [19mm] DIA. MOUNTING HOLES. REFER TÓ RECOMMENDED STEEL SUPPORT DRAWING
- 6. DIMENSIONS LISTED AS FOLLOWS: ENGLISH FT IN [METRIC] [mm]
- 7. \* APPROXIMATE DIMENSIONS DO NOT USE FOR PRE-FABRICATION OF CONNECTING PIPING
- 8. MAKE-UP WATER PRESSURE 20 psi [137 kPa] MIN, 50 psi [344 kPa] MAX

## **FACE C**

**FACE D** 

FACE A

SHIPPING WEIGHT 9690 lbs+ [4400] kg+ OPERATING WEIGHT

14730 lbs+ [6685] kg+

HEAVIEST SECTION WEIGHT

5870 lbs+ [2665] kg+

NO. OF SHIPPING SECTIONS