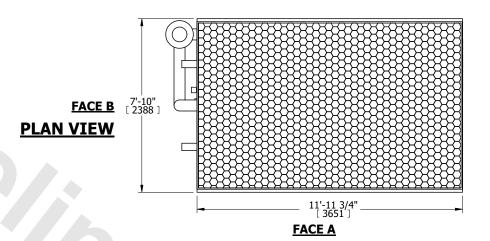

## **FACE C**

**FACE D** 

FACE A

SHIPPING WEIGHT 9690 lbs+ [4400] kg+ OPERATING WEIGHT

14730 lbs+ [6685] kg+

HEAVIEST SECTION WEIGHT

5870 lbs+ [2665] kg+

NO. OF SHIPPING SECTIONS