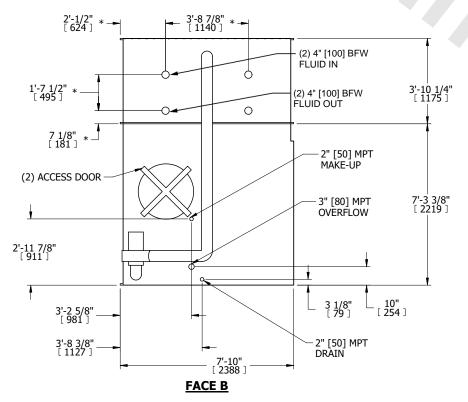

## NOTES:

- 1. (M)- FAN MOTOR LOCATION
- 2. HÉAVIEST SECTION IS COIL SECTION 3. MPT DENOTES MALE PIPE THREAD
- FPT DENOTES FEMALE PIPE THREAD BFW DENOTES BEVELED FOR WELDING
- GVD DENOTES GROOVED FLG DENOTES FLANGE
- PE DENOTES PLAIN END
- 4. +UNIT WEIGHT DOES NOT INCLUDE ACCESSORIES (SEE ACCESSORY DRAWINGS)
- 5. 3/4" [19mm] DIA. MOUNTING HOLES. REFER TÓ RECOMMENDED STEEL SUPPORT DRAWING
- 6. DIMENSIONS LISTED AS FOLLOWS: ENGLISH FT IN [METRIC] [mm]
- 7. \* APPROXIMATE DIMENSIONS DO NOT USE FOR PRE-FABRICATION OF CONNECTING PIPING
- 8. MAKE-UP WATER PRESSURE 20 psi [137 kPa] MIN, 50 psi [344 kPa] MAX