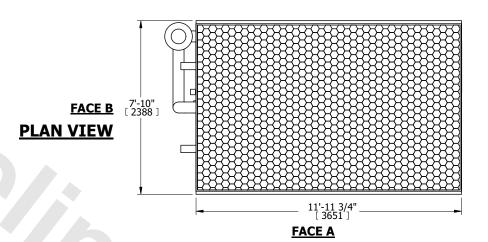

## NOTES:

- 1. (M)- FAN MOTOR LOCATION
- 2. HÉAVIEST SECTION IS COIL SECTION 3. MPT DENOTES MALE PIPE THREAD
- FPT DENOTES FEMALE PIPE THREAD BFW DENOTES BEVELED FOR WELDING
- GVD DENOTES GROOVED FLG DENOTES FLANGE
- PE DENOTES PLAIN END
- 4. +UNIT WEIGHT DOES NOT INCLUDE ACCESSORIES (SEE ACCESSORY DRAWINGS)
- 5. 3/4" [19mm] DIA. MOUNTING HOLES. REFER TÓ RECOMMENDED STEEL SUPPORT DRAWING
- 6. DIMENSIONS LISTED AS FOLLOWS: ENGLISH FT IN [METRIC] [mm]
- 7. \* APPROXIMATE DIMENSIONS DO NOT USE FOR PRE-FABRICATION OF CONNECTING PIPING
- 8. MAKE-UP WATER PRESSURE 20 psi [137 kPa] MIN, 50 psi [344 kPa] MAX