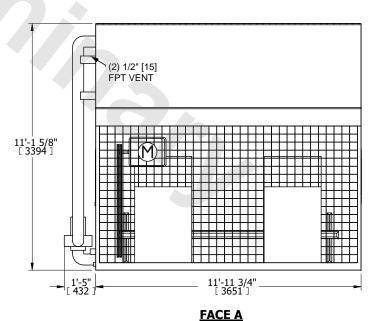

## NOTES:

- 1. (M)- FAN MOTOR LOCATION
- 2. HÉAVIEST SECTION IS COIL SECTION 3. MPT DENOTES MALE PIPE THREAD
- FPT DENOTES FEMALE PIPE THREAD BFW DENOTES BEVELED FOR WELDING
- GVD DENOTES GROOVED FLG DENOTES FLANGE
- PE DENOTES PLAIN END
- 4. +UNIT WEIGHT DOES NOT INCLUDE ACCESSORIES (SEE ACCESSORY DRAWINGS)
- 5. 3/4" [19mm] DIA. MOUNTING HOLES. REFER TÓ RECOMMENDED STEEL SUPPORT DRAWING
- 6. DIMENSIONS LISTED AS FOLLOWS: ENGLISH FT IN [METRIC] [mm]
- 7. \* APPROXIMATE DIMENSIONS DO NOT USE FOR PRE-FABRICATION OF CONNECTING PIPING
- 8. MAKE-UP WATER PRESSURE 20 psi [137 kPa] MIN, 50 psi [344 kPa] MAX