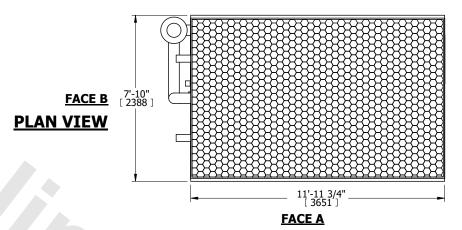

## **FACE C**

2'-1/2" \* - 3'-8 7/8" \* - (2) 4" [100] BFW FLUID IN (2) 4" [100] BFW FLUID OUT (1365] 7 1/8" \* - (2) ACCESS DOOR - 2" [50] MPT MAKE-UP

FACE A

OPERATING WEIGHT

16760 lbs+ [7605] kg+

3" [80] MPT OVERFLOW