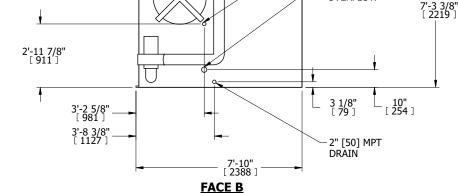

## **FACE C**

2'-1/2" \* - 3'-8 7/8" \* - (2) 4" [100] BFW FLUID IN (2) 4" [100] BFW FLUID OUT (1365] 7 1/8" \* - (2) ACCESS DOOR - 2" [50] MPT MAKE-UP

FACE A

OPERATING WEIGHT

16760 lbs+ [7605] kg+

3" [80] MPT OVERFLOW