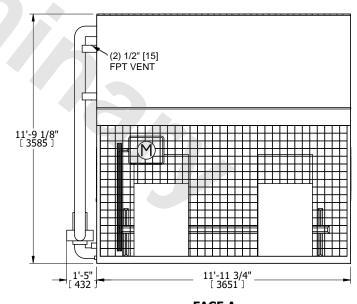

## **FACE C**

2'-1/2" \* - 3'-8 7/8" \* - (2) 4" [100] BFW FLUID IN (2) 4" [100] BFW FLUID OUT (1365] 7 1/8" \* - (2) ACCESS DOOR - 2" [50] MPT MAKE-UP

FACE A

OPERATING WEIGHT

16760 lbs+ [7605] kg+

3" [80] MPT OVERFLOW