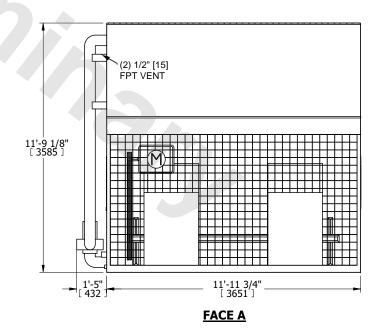

## NOTES:

- 1. (M)- FAN MOTOR LOCATION
- 2. HÉAVIEST SECTION IS COIL SECTION
- 3. MPT DENOTES MALE PIPE THREAD FPT DENOTES FEMALE PIPE THREAD BFW DENOTES BEVELED FOR WELDING GVD DENOTES GROOVED FLG DENOTES FLANGE PE DENOTES PLAIN END
- 4. +UNIT WEIGHT DOES NOT INCLUDE ACCESSORIES (SEE ACCESSORY DRAWINGS)
- 5. 3/4" [19mm] DIA. MOUNTING HOLES. REFER TO RECOMMENDED STEEL SUPPORT DRAWING
- 6. DIMENSIONS LISTED AS FOLLOWS: ENGLISH FT IN [METRIC] [mm]
- 7. \* APPROXIMATE DIMENSIONS DO NOT USE FOR PRE-FABRICATION OF CONNECTING PIPING
- 8. MAKE-UP WATER PRESSURE 20 psi [137 kPa] MIN, 50 psi [344 kPa] MAX