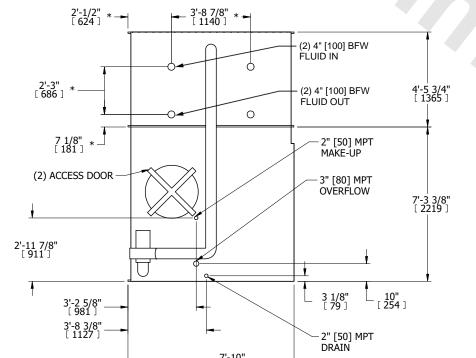

## NOTES:

- 1. (M)- FAN MOTOR LOCATION
- 2. HÉAVIEST SECTION IS COIL SECTION
- 3. MPT DENOTES MALE PIPE THREAD FPT DENOTES FEMALE PIPE THREAD BFW DENOTES BEVELED FOR WELDING GVD DENOTES GROOVED FLG DENOTES FLANGE PE DENOTES PLAIN END
- 4. +UNIT WEIGHT DOES NOT INCLUDE ACCESSORIES (SEE ACCESSORY DRAWINGS)
- 5. 3/4" [19mm] DIA. MOUNTING HOLES. REFER TO RECOMMENDED STEEL SUPPORT DRAWING
- 6. DIMENSIONS LISTED AS FOLLOWS: ENGLISH FT IN [METRIC] [mm]
- 7. \* APPROXIMATE DIMENSIONS DO NOT USE FOR PRE-FABRICATION OF CONNECTING PIPING
- 8. MAKE-UP WATER PRESSURE 20 psi [137 kPa] MIN, 50 psi [344 kPa] MAX