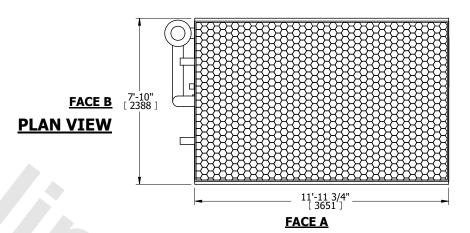

## NOTES:

- 1. (M)- FAN MOTOR LOCATION
- 2. HÉAVIEST SECTION IS COIL SECTION
- 3. MPT DENOTES MALE PIPE THREAD FPT DENOTES FEMALE PIPE THREAD BFW DENOTES BEVELED FOR WELDING GVD DENOTES GROOVED FLG DENOTES FLANGE PE DENOTES PLAIN END
- 4. +UNIT WEIGHT DOES NOT INCLUDE ACCESSORIES (SEE ACCESSORY DRAWINGS)
- 5. 3/4" [19mm] DIA. MOUNTING HOLES. REFER TO RECOMMENDED STEEL SUPPORT DRAWING
- 6. DIMENSIONS LISTED AS FOLLOWS: ENGLISH FT IN [METRIC] [mm]
- 7. \* APPROXIMATE DIMENSIONS DO NOT USE FOR PRE-FABRICATION OF CONNECTING PIPING
- 8. MAKE-UP WATER PRESSURE 20 psi [137 kPa] MIN, 50 psi [344 kPa] MAX