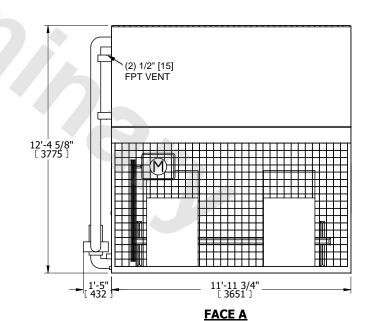

## NOTES:

- 1. (M)- FAN MOTOR LOCATION
- 2. HEAVIEST SECTION IS COIL SECTION
- 3. MPT DENOTES MALE PIPE THREAD
  FPT DENOTES FEMALE PIPE THREAD
  BFW DENOTES BEVELED FOR WELDING
  GVD DENOTES GROOVED
  FLG DENOTES FLANGE
  PE DENOTES PLAIN END
- 4. +UNIT WEIGHT DOES NOT INCLUDE ACCESSORIES (SEE ACCESSORY DRAWINGS)
- 5. 3/4" [19mm] DIA. MOUNTING HOLES. REFER TO RECOMMENDED STEEL SUPPORT DRAWING
- 6. DIMENSIONS LISTED AS FOLLOWS: ENGLISH FT IN [METRIC] [mm]
- 7. \* APPROXIMATE DIMENSIONS DO NOT USE FOR PRE-FABRICATION OF CONNECTING PIPING
- 8. MAKE-UP WATER PRESSURE 20 psi [137 kPa] MIN, 50 psi [344 kPa] MAX