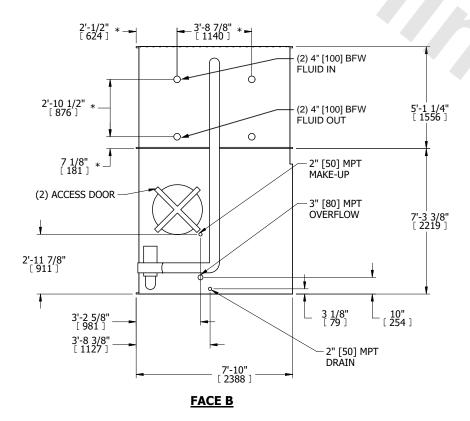

## NOTES:

- 1. (M)- FAN MOTOR LOCATION
- 2. HEAVIEST SECTION IS COIL SECTION
- 3. MPT DENOTES MALE PIPE THREAD
  FPT DENOTES FEMALE PIPE THREAD
  BFW DENOTES BEVELED FOR WELDING
  GVD DENOTES GROOVED
  FLG DENOTES FLANGE
  PE DENOTES PLAIN END
- 4. +UNIT WEIGHT DOES NOT INCLUDE ACCESSORIES (SEE ACCESSORY DRAWINGS)
- 5. 3/4" [19mm] DIA. MOUNTING HOLES. REFER TO RECOMMENDED STEEL SUPPORT DRAWING
- 6. DIMENSIONS LISTED AS FOLLOWS: ENGLISH FT IN [METRIC] [mm]
- 7. \* APPROXIMATE DIMENSIONS DO NOT USE FOR PRE-FABRICATION OF CONNECTING PIPING
- 8. MAKE-UP WATER PRESSURE 20 psi [137 kPa] MIN, 50 psi [344 kPa] MAX