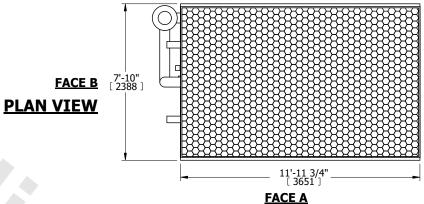

## NOTES:

- 1. (M)- FAN MOTOR LOCATION
- 2. HEAVIEST SECTION IS COIL SECTION
- 3. MPT DENOTES MALE PIPE THREAD
  FPT DENOTES FEMALE PIPE THREAD
  BFW DENOTES BEVELED FOR WELDING
  GVD DENOTES GROOVED
  FLG DENOTES FLANGE
  PE DENOTES PLAIN END
- 4. +UNIT WEIGHT DOES NOT INCLUDE ACCESSORIES (SEE ACCESSORY DRAWINGS)
- 5. 3/4" [19mm] DIA. MOUNTING HOLES. REFER TO RECOMMENDED STEEL SUPPORT DRAWING
- 6. DIMENSIONS LISTED AS FOLLOWS: ENGLISH FT IN [METRIC] [mm]
- 7. \* APPROXIMATE DIMENSIONS DO NOT USE FOR PRE-FABRICATION OF CONNECTING PIPING
- 8. MAKE-UP WATER PRESSURE 20 psi [137 kPa] MIN, 50 psi [344 kPa] MAX