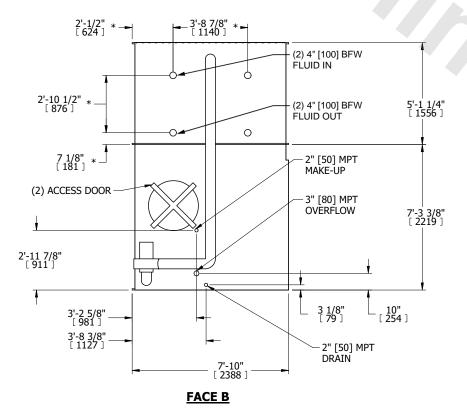

## NOTES:

- 1. (M)- FAN MOTOR LOCATION
- 2. HEAVIEST SECTION IS COIL SECTION
- 3. MPT DENOTES MALE PIPE THREAD
  FPT DENOTES FEMALE PIPE THREAD
  BFW DENOTES BEVELED FOR WELDING
  GVD DENOTES GROOVED
  FLG DENOTES FLANGE
  PE DENOTES PLAIN END
- 4. +UNIT WEIGHT DOES NOT INCLUDE ACCESSORIES (SEE ACCESSORY DRAWINGS)
- 5. 3/4" [19mm] DIA. MOUNTING HOLES. REFER TÓ RECOMMENDED STEEL SUPPORT DRAWING
- 6. DIMENSIONS LISTED AS FOLLOWS: ENGLISH FT IN [METRIC] [mm]
- 7. \* APPROXIMATE DIMENSIONS DO NOT USE FOR PRE-FABRICATION OF CONNECTING PIPING
- 8. MAKE-UP WATER PRESSURE 20 psi [137 kPa] MIN, 50 psi [344 kPa] MAX