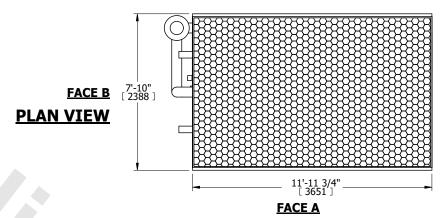

## NOTES:

- 1. (M)- FAN MOTOR LOCATION
- 2. HEAVIEST SECTION IS COIL SECTION
- 3. MPT DENOTES MALE PIPE THREAD
  FPT DENOTES FEMALE PIPE THREAD
  BFW DENOTES BEVELED FOR WELDING
  GVD DENOTES GROOVED
  FLG DENOTES FLANGE
  PE DENOTES PLAIN END
- 4. +UNIT WEIGHT DOES NOT INCLUDE ACCESSORIES (SEE ACCESSORY DRAWINGS)
- 5. 3/4" [19mm] DIA. MOUNTING HOLES. REFER TÓ RECOMMENDED STEEL SUPPORT DRAWING
- 6. DIMENSIONS LISTED AS FOLLOWS: ENGLISH FT IN [METRIC] [mm]
- 7. \* APPROXIMATE DIMENSIONS DO NOT USE FOR PRE-FABRICATION OF CONNECTING PIPING
- 8. MAKE-UP WATER PRESSURE 20 psi [137 kPa] MIN, 50 psi [344 kPa] MAX