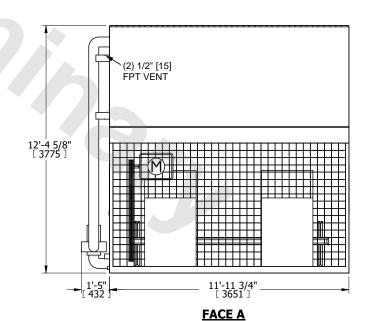

NOTES:

1. (M)- FAN MOTOR LOCATION

- 2. HEAVIEST SECTION IS COIL SECTION
- 3. MPT DENOTES MALE PIPE THREAD
  FPT DENOTES FEMALE PIPE THREAD
  BFW DENOTES BEVELED FOR WELDING
  GVD DENOTES GROOVED
  FLG DENOTES FLANGE
- PE DENOTES PLAIN END
- 4. +UNIT WEIGHT DOES NOT INCLUDE ACCESSORIES (SEE ACCESSORY DRAWINGS)
- 5. 3/4" [19mm] DIA. MOUNTING HOLES. REFER TO RECOMMENDED STEEL SUPPORT DRAWING
- 6. DIMENSIONS LISTED AS FOLLOWS: ENGLISH FT IN [METRIC] [mm]
- 7. \* APPROXIMATE DIMENSIONS DO NOT USE FOR PRE-FABRICATION OF CONNECTING PIPING
- 8. MAKE-UP WATER PRESSURE 20 psi [137 kPa] MIN, 50 psi [344 kPa] MAX

FACE C

**FACE D** 

**FACE B** 

SHIPPING WEIGHT 12780 lbs+ [5800] kg+ OPERATING WEIGHT

18860 lbs+ [8555] kg+

HEAVIEST SECTION WEIGHT 8740 lbs+ [3965] kg+

NO. OF SHIPPING SECTIONS

DRAWN BY: