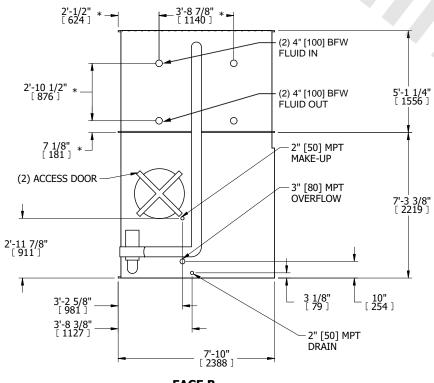

NOTES:

1. (M)- FAN MOTOR LOCATION

- 2. HEAVIEST SECTION IS COIL SECTION
- 3. MPT DENOTES MALE PIPE THREAD
  FPT DENOTES FEMALE PIPE THREAD
  BFW DENOTES BEVELED FOR WELDING
  GVD DENOTES GROOVED
  FLG DENOTES FLANGE
- PE DENOTES PLAIN END
- 4. +UNIT WEIGHT DOES NOT INCLUDE ACCESSORIES (SEE ACCESSORY DRAWINGS)
- 5. 3/4" [19mm] DIA. MOUNTING HOLES. REFER TO RECOMMENDED STEEL SUPPORT DRAWING
- 6. DIMENSIONS LISTED AS FOLLOWS: ENGLISH FT IN [METRIC] [mm]
- 7. \* APPROXIMATE DIMENSIONS DO NOT USE FOR PRE-FABRICATION OF CONNECTING PIPING
- 8. MAKE-UP WATER PRESSURE 20 psi [137 kPa] MIN, 50 psi [344 kPa] MAX

FACE C

**FACE D** 

**FACE B** 

SHIPPING WEIGHT 12780 lbs+ [5800] kg+ OPERATING WEIGHT

18860 lbs+ [8555] kg+

HEAVIEST SECTION WEIGHT 8740 lbs+ [3965] kg+

NO. OF SHIPPING SECTIONS

DRAWN BY: