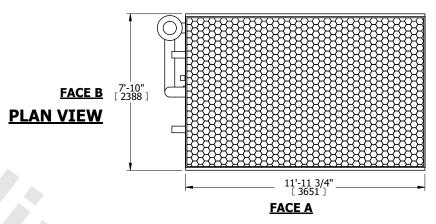

NOTES:

1. (M)- FAN MOTOR LOCATION

- 2. HEAVIEST SECTION IS COIL SECTION
- 3. MPT DENOTES MALE PIPE THREAD
  FPT DENOTES FEMALE PIPE THREAD
  BFW DENOTES BEVELED FOR WELDING
  GVD DENOTES GROOVED
  FLG DENOTES FLANGE
- PE DENOTES PLAIN END
- 4. +UNIT WEIGHT DOES NOT INCLUDE ACCESSORIES (SEE ACCESSORY DRAWINGS)
- 5. 3/4" [19mm] DIA. MOUNTING HOLES. REFER TO RECOMMENDED STEEL SUPPORT DRAWING
- 6. DIMENSIONS LISTED AS FOLLOWS: ENGLISH FT IN [METRIC] [mm]
- 7. \* APPROXIMATE DIMENSIONS DO NOT USE FOR PRE-FABRICATION OF CONNECTING PIPING
- 8. MAKE-UP WATER PRESSURE 20 psi [137 kPa] MIN, 50 psi [344 kPa] MAX

FACE C

**FACE D** 

**FACE B** 

SHIPPING WEIGHT 12780 lbs+ [5800] kg+ OPERATING WEIGHT

18860 lbs+ [8555] kg+

HEAVIEST SECTION WEIGHT 8740 lbs+ [3965] kg+

NO. OF SHIPPING SECTIONS

DRAWN BY: