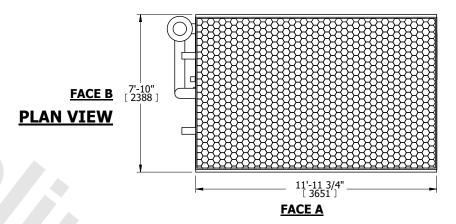

## NOTES:

- 1. (M)- FAN MOTOR LOCATION
- 2. HÉAVIEST SECTION IS COIL SECTION
- 3. MPT DENOTES MALE PIPE THREAD FPT DENOTES FEMALE PIPE THREAD
- BFW DENOTES BEVELED FOR WELDING
  GVD DENOTES GROOVED
- FLG DENOTES FLANGE
- PE DENOTES PLAIN END
- 4. +UNIT WEIGHT DOES NOT INCLUDE ACCESSORIES (SEE ACCESSORY DRAWINGS)
- 5. 3/4" [19mm] DIA. MOUNTING HOLES. REFER TÓ RECOMMENDED STEEL SUPPORT DRAWING
- 6. DIMENSIONS LISTED AS FOLLOWS: ENGLISH FT IN [METRIC] [mm]
- 7. \* APPROXIMATE DIMENSIONS DO NOT USE FOR PRE-FABRICATION OF CONNECTING PIPING
- 8. MAKE-UP WATER PRESSURE 20 psi [137 kPa] MIN, 50 psi [344 kPa] MAX