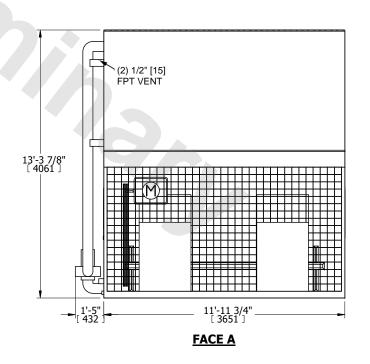

## NOTES:

- 1. (M)- FAN MOTOR LOCATION
- 2. HÉAVIEST SECTION IS COIL SECTION
- 3. MPT DENOTES MALE PIPE THREAD FPT DENOTES FEMALE PIPE THREAD
- BFW DENOTES BEVELED FOR WELDING
  GVD DENOTES GROOVED
- FLG DENOTES FLANGE
- PE DENOTES PLAIN END
- 4. +UNIT WEIGHT DOES NOT INCLUDE ACCESSORIES (SEE ACCESSORY DRAWINGS)
- 5. 3/4" [19mm] DIA. MOUNTING HOLES. REFER TÓ RECOMMENDED STEEL SUPPORT DRAWING
- 6. DIMENSIONS LISTED AS FOLLOWS: ENGLISH FT IN [METRIC] [mm]
- 7. \* APPROXIMATE DIMENSIONS DO NOT USE FOR PRE-FABRICATION OF CONNECTING PIPING
- 8. MAKE-UP WATER PRESSURE 20 psi [137 kPa] MIN, 50 psi [344 kPa] MAX