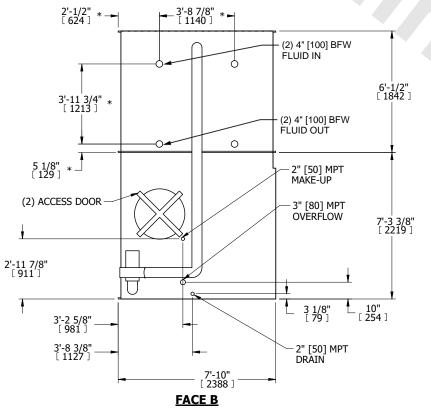

## NOTES:

- 1. (M)- FAN MOTOR LOCATION
- 2. HÉAVIEST SECTION IS COIL SECTION
- 3. MPT DENOTES MALE PIPE THREAD FPT DENOTES FEMALE PIPE THREAD
- BFW DENOTES BEVELED FOR WELDING
  GVD DENOTES GROOVED
- FLG DENOTES FLANGE
- PE DENOTES PLAIN END
- 4. +UNIT WEIGHT DOES NOT INCLUDE ACCESSORIES (SEE ACCESSORY DRAWINGS)
- 5. 3/4" [19mm] DIA. MOUNTING HOLES. REFER TÓ RECOMMENDED STEEL SUPPORT DRAWING
- 6. DIMENSIONS LISTED AS FOLLOWS: ENGLISH FT IN [METRIC] [mm]
- 7. \* APPROXIMATE DIMENSIONS DO NOT USE FOR PRE-FABRICATION OF CONNECTING PIPING
- 8. MAKE-UP WATER PRESSURE 20 psi [137 kPa] MIN, 50 psi [344 kPa] MAX