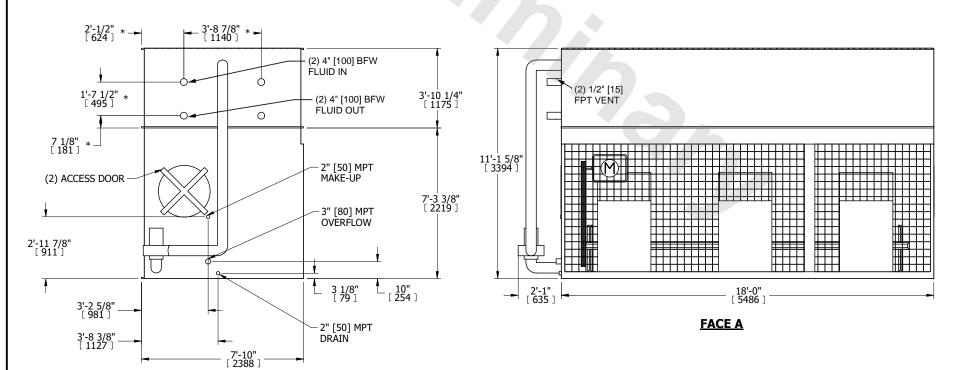

## NOTES:

- 1. (M)- FAN MOTOR LOCATION
- 2. HEAVIEST SECTION IS COIL SECTION
- 3. MPT DENOTES MALE PIPE THREAD FPT DENOTES FEMALE PIPE THREAD BFW DENOTES BEVELED FOR WELDING **GVD DENOTES GROOVED** FLG DENOTES FLANGE
- PE DENOTES PLAIN END
- 4. +UNIT WEIGHT DOES NOT INCLUDE ACCESSORIES (SEE ACCESSORY DRAWINGS) 5. 3/4" [19mm] DIA. MOUNTING HOLES. REFER TO
- RECOMMENDED STEEL SUPPORT DRAWING
- 6. DIMENSIONS LISTED AS FOLLOWS: ENGLISH FT IN [METRIC] [mm]
- 7. \* APPROXIMATE DIMENSIONS DO NOT USE FOR PRE-FABRICATION OF CONNECTING PIPING
- 8. MAKE-UP WATER PRESSURE 20 psi [137 kPa] MIN, 50 psi [344 kPa] MAX

## **FACE C**

**FACE D** 

**FACE A** 

**SHIPPING** WEIGHT

13940 lbs+ [6325] kg+

**FACE B** 

OPERATING WEIGHT

21540 lbs+ [9775] kg+