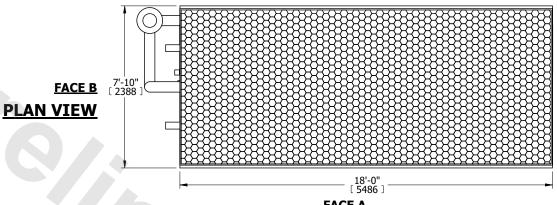

## NOTES:

- 1. (M)- FAN MOTOR LOCATION
- 2. HEAVIEST SECTION IS COIL SECTION
- 3. MPT DENOTES MALE PIPE THREAD FPT DENOTES FEMALE PIPE THREAD BFW DENOTES BEVELED FOR WELDING **GVD DENOTES GROOVED** FLG DENOTES FLANGE
- PE DENOTES PLAIN END
- 4. +UNIT WEIGHT DOES NOT INCLUDE ACCESSORIES (SEE ACCESSORY DRAWINGS) 5. 3/4" [19mm] DIA. MOUNTING HOLES. REFER TO
- RECOMMENDED STEEL SUPPORT DRAWING
- 6. DIMENSIONS LISTED AS FOLLOWS: ENGLISH FT IN [METRIC] [mm]
- 7. \* APPROXIMATE DIMENSIONS DO NOT USE FOR PRE-FABRICATION OF CONNECTING PIPING
- 8. MAKE-UP WATER PRESSURE 20 psi [137 kPa] MIN, 50 psi [344 kPa] MAX

## **FACE C**

**FACE D** 

**FACE A** 

**SHIPPING** WEIGHT

13940 lbs+ [6325] kg+

**FACE B** 

OPERATING WEIGHT

21540 lbs+ [9775] kg+