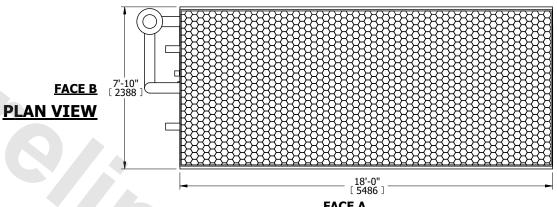

## NOTES:

- 1. (M)- FAN MOTOR LOCATION
- 2. HEAVIEST SECTION IS COIL SECTION
- 3. MPT DENOTES MALE PIPE THREAD FPT DENOTES FEMALE PIPE THREAD BFW DENOTES BEVELED FOR WELDING **GVD DENOTES GROOVED** FLG DENOTES FLANGE PE DENOTES PLAIN END
- 4. +UNIT WEIGHT DOES NOT INCLUDE
- ACCESSORIES (SEE ACCESSORY DRAWINGS) 5. 3/4" [19mm] DIA. MOUNTING HOLES. REFER TO RECOMMENDED STEEL SUPPORT DRAWING
- 6. DIMENSIONS LISTED AS FOLLOWS: ENGLISH FT IN [METRIC] [mm]
- 7. \* APPROXIMATE DIMENSIONS DO NOT USE FOR PRE-FABRICATION OF CONNECTING PIPING
- 8. MAKE-UP WATER PRESSURE 20 psi [137 kPa] MIN, 50 psi [344 kPa] MAX

## **FACE C**

**FACE D** 

**FACE A** 

**SHIPPING** WEIGHT

14310 lbs+ [6495] kg+

**FACE B** 

OPERATING WEIGHT

21910 lbs+ [9940] kg+