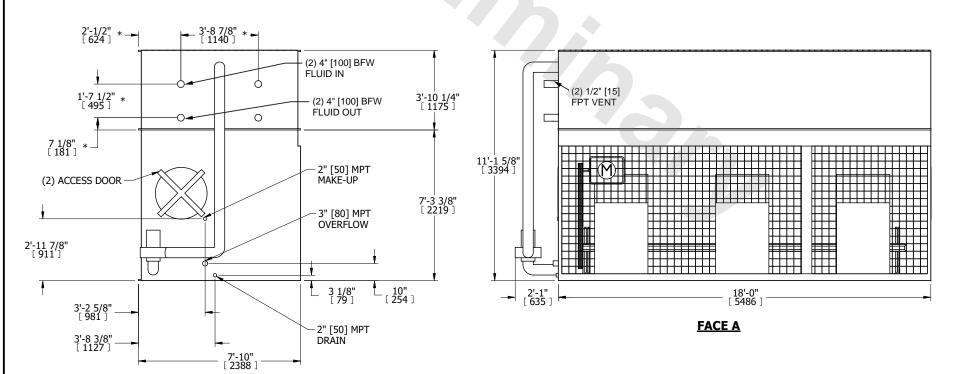

## NOTES:

- 1. (M)- FAN MOTOR LOCATION
- 2. HEAVIEST SECTION IS COIL SECTION
- 3. MPT DENOTES MALE PIPE THREAD FPT DENOTES FEMALE PIPE THREAD BFW DENOTES BEVELED FOR WELDING **GVD DENOTES GROOVED** FLG DENOTES FLANGE PE DENOTES PLAIN END
- 4. +UNIT WEIGHT DOES NOT INCLUDE
- ACCESSORIES (SEE ACCESSORY DRAWINGS) 5. 3/4" [19mm] DIA. MOUNTING HOLES. REFER TO RECOMMENDED STEEL SUPPORT DRAWING
- 6. DIMENSIONS LISTED AS FOLLOWS: ENGLISH FT IN [METRIC] [mm]
- 7. \* APPROXIMATE DIMENSIONS DO NOT USE FOR PRE-FABRICATION OF CONNECTING PIPING
- 8. MAKE-UP WATER PRESSURE 20 psi [137 kPa] MIN, 50 psi [344 kPa] MAX

## **FACE C**

**FACE D** 

**FACE A** 

**SHIPPING** WEIGHT

14310 lbs+ [6495] kg+

**FACE B** 

OPERATING WEIGHT

21910 lbs+ [9940] kg+

HEAVIEST SECTION WEIGHT

8700 lbs+ [3950] kg+

NO. OF SHIPPING SECTIONS

DRAWN BY: