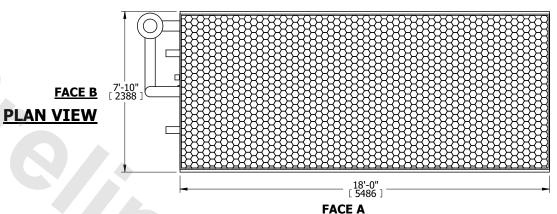

## NOTES:

- 1. (M)- FAN MOTOR LOCATION
- 2. HÉAVIEST SECTION IS COIL SECTION
- 3. MPT DENOTES MALE PIPE THREAD FPT DENOTES FEMALE PIPE THREAD BFW DENOTES BEVELED FOR WELDING **GVD DENOTES GROOVED** FLG DENOTES FLANGE PE DENOTES PLAIN END
- 4. +UNIT WEIGHT DOES NOT INCLUDE ACCESSORIES (SEE ACCESSORY DRAWINGS) 5. 3/4" [19mm] DIA. MOUNTING HOLES. REFER TO
- RECOMMENDED STEEL SUPPORT DRAWING
- 6. DIMENSIONS LISTED AS FOLLOWS: ENGLISH FT IN [METRIC] [mm]
- 7. \* APPROXIMATE DIMENSIONS DO NOT USE FOR PRE-FABRICATION OF CONNECTING PIPING
- 8. MAKE-UP WATER PRESSURE 20 psi [137 kPa] MIN, 50 psi [344 kPa] MAX

## **FACE C**

**FACE D** 

NO. OF SHIPPING SECTIONS **SHIPPING** OPERATING HEAVIEST SECTION 16290 lbs+ [7390] kg+ 24670 lbs+ [11195] kg+ 10890 lbs+ [4940] kg+ WEIGHT WEIGHT WEIGHT

DRAWN BY: