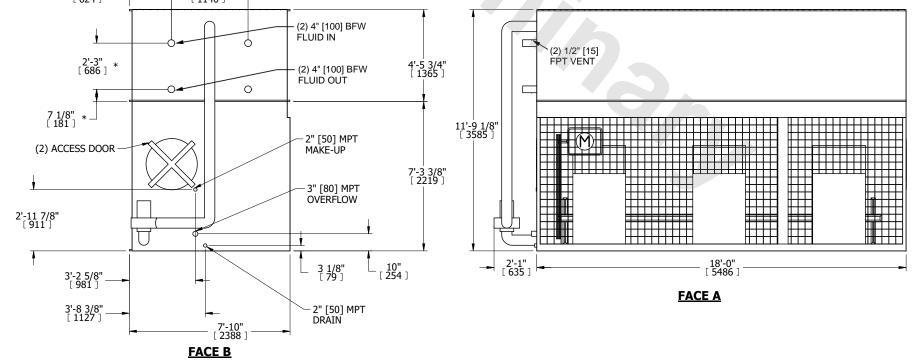

## NOTES:

- 1. (M)- FAN MOTOR LOCATION
- 2. HÉAVIEST SECTION IS COIL SECTION
- 3. MPT DENOTES MALE PIPE THREAD FPT DENOTES FEMALE PIPE THREAD BFW DENOTES BEVELED FOR WELDING **GVD DENOTES GROOVED** FLG DENOTES FLANGE PE DENOTES PLAIN END
- 4. +UNIT WEIGHT DOES NOT INCLUDE ACCESSORIES (SEE ACCESSORY DRAWINGS) 5. 3/4" [19mm] DIA. MOUNTING HOLES. REFER TO
- RECOMMENDED STEEL SUPPORT DRAWING
- 6. DIMENSIONS LISTED AS FOLLOWS: ENGLISH FT IN [METRIC] [mm]
- 7. \* APPROXIMATE DIMENSIONS DO NOT USE FOR PRE-FABRICATION OF CONNECTING PIPING
- 8. MAKE-UP WATER PRESSURE 20 psi [137 kPa] MIN, 50 psi [344 kPa] MAX

## **FACE C**

**FACE D** 

NO. OF SHIPPING SECTIONS **SHIPPING** OPERATING HEAVIEST SECTION 16290 lbs+ [7390] kg+ 24670 lbs+ [11195] kg+ 10890 lbs+ [4940] kg+ WEIGHT WEIGHT WEIGHT

DRAWN BY: