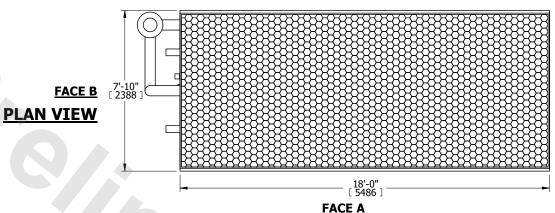

## NOTES:

- 1. (M)- FAN MOTOR LOCATION
- 2. HÉAVIEST SECTION IS COIL SECTION
- 3. MPT DENOTES MALE PIPE THREAD
  FPT DENOTES FEMALE PIPE THREAD
  BFW DENOTES BEVELED FOR WELDING
  GVD DENOTES GROOVED
  FLG DENOTES FLANGE
  PE DENOTES PLAIN END
- 4. +UNIT WEIGHT DOES NOT INCLUDE ACCESSORIES (SEE ACCESSORY DRAWINGS) 5. 3/4" [19mm] DIA. MOUNTING HOLES. REFER TO
- 3/4" [19mm] DIA. MOUNTING HOLES. REFER TO RECOMMENDED STEEL SUPPORT DRAWING
- 6. DIMENSIONS LISTED AS FOLLOWS: ENGLISH FT IN [METRIC] [mm]
- 7. \* APPROXIMATE DIMENSIONS DO NOT USE FOR PRE-FABRICATION OF CONNECTING PIPING
- 8. MAKE-UP WATER PRESSURE 20 psi [137 kPa] MIN, 50 psi [344 kPa] MAX