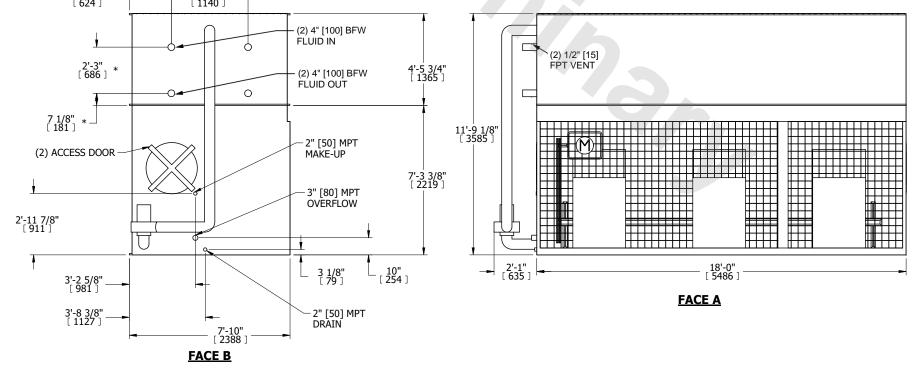

## NOTES:

- 1. (M)- FAN MOTOR LOCATION
- 2. HÉAVIEST SECTION IS COIL SECTION
- 3. MPT DENOTES MALE PIPE THREAD
  FPT DENOTES FEMALE PIPE THREAD
  BFW DENOTES BEVELED FOR WELDING
  GVD DENOTES GROOVED
  FLG DENOTES FLANGE
  PE DENOTES PLAIN END
- 4. +UNIT WEIGHT DOES NOT INCLUDE ACCESSORIES (SEE ACCESSORY DRAWINGS) 5. 3/4" [19mm] DIA. MOUNTING HOLES. REFER TO
- 3/4" [19mm] DIA. MOUNTING HOLES. REFER TO RECOMMENDED STEEL SUPPORT DRAWING
- 6. DIMENSIONS LISTED AS FOLLOWS: ENGLISH FT IN [METRIC] [mm]
- 7. \* APPROXIMATE DIMENSIONS DO NOT USE FOR PRE-FABRICATION OF CONNECTING PIPING
- 8. MAKE-UP WATER PRESSURE 20 psi [137 kPa] MIN, 50 psi [344 kPa] MAX