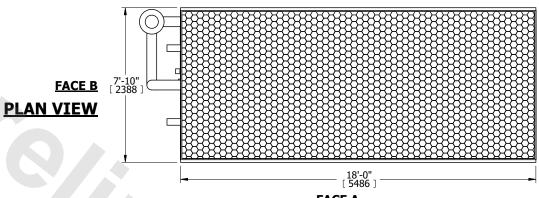

**FACE D** 

## NOTES:

- 1. (M)- FAN MOTOR LOCATION
- 2. HÉAVIEST SECTION IS COIL SECTION
- 3. MPT DENOTES MALE PIPE THREAD FPT DENOTES FEMALE PIPE THREAD BFW DENOTES BEVELED FOR WELDING GVD DENOTES GROOVED FLG DENOTES FLANGE PE DENOTES PLAIN END
- 4. +UNIT WEIGHT DOES NOT INCLUDE ACCESSORIES (SEE ACCESSORY DRAWINGS)
- 5. 3/4" [19mm] DIA. MOUNTING HOLES. REFER TO RECOMMENDED STEEL SUPPORT DRAWING
- 6. DIMENSIONS LISTED AS FOLLOWS: ENGLISH FT IN [METRIC] [mm]
- 7. \* APPROXIMATE DIMENSIONS DO NOT USE FOR PRE-FABRICATION OF CONNECTING PIPING
- 8. MAKE-UP WATER PRESSURE 20 psi [137 kPa] MIN, 50 psi [344 kPa] MAX