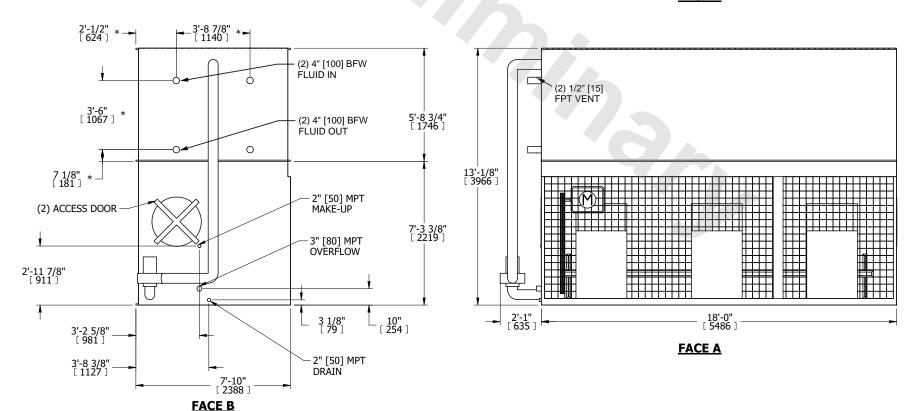

## NOTES:

- 1. (M)- FAN MOTOR LOCATION
- 2. HÉAVIEST SECTION IS COIL SECTION
- 3. MPT DENOTES MALE PIPE THREAD FPT DENOTES FEMALE PIPE THREAD BFW DENOTES BEVELED FOR WELDING GVD DENOTES GROOVED FLG DENOTES FLANGE PE DENOTES PLAIN END
- 4. +UNIT WEIGHT DOES NOT INCLUDE ACCESSORIES (SEE ACCESSORY DRAWINGS)
- 5. 3/4" [19mm] DIA. MOUNTING HOLES. REFER TO RECOMMENDED STEEL SUPPORT DRAWING
- 6. DIMENSIONS LISTED AS FOLLOWS: ENGLISH FT IN [METRIC] [mm]
- 7. \* APPROXIMATE DIMENSIONS DO NOT USE FOR PRE-FABRICATION OF CONNECTING PIPING
- 8. MAKE-UP WATER PRESSURE 20 psi [137 kPa] MIN, 50 psi [344 kPa] MAX

## FACE C

**FACE A** 

OPERATING WEIGHT

30550 lbs+ [13860] kg+

HEAVIEST SECTION WEIGHT 15200 lbs+ [6895] kg+

NO. OF SHIPPING SECTIONS

DRAWN BY: