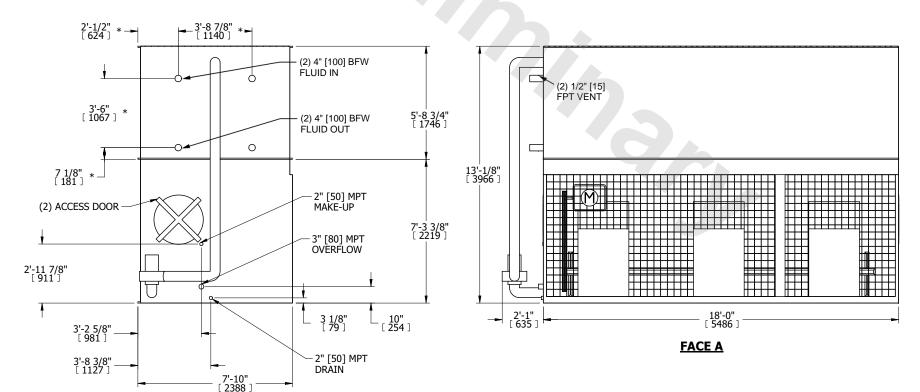

**FACE D** 

DRAWN BY:

NO. OF SHIPPING SECTIONS

## NOTES:

**SHIPPING** 

WEIGHT

- 1. (M)- FAN MOTOR LOCATION
- 2. HÉAVIEST SECTION IS COIL SECTION
- 3. MPT DENOTES MALE PIPE THREAD FPT DENOTES FEMALE PIPE THREAD BFW DENOTES BEVELED FOR WELDING **GVD DENOTES GROOVED** FLG DENOTES FLANGE PE DENOTES PLAIN END
- 4. +UNIT WEIGHT DOES NOT INCLUDE ACCESSORIES (SEE ACCESSORY DRAWINGS)
- 5. 3/4" [19mm] DIA. MOUNTING HOLES. REFER TÓ RECOMMENDED STEEL SUPPORT DRAWING
- 6. DIMENSIONS LISTED AS FOLLOWS: ENGLISH FT IN [METRIC] [mm]
- 7. \* APPROXIMATE DIMENSIONS DO NOT USE FOR PRE-FABRICATION OF CONNECTING PIPING

**FACE B** 

20610 lbs+ [9350] kg+

OPERATING

WEIGHT

8. MAKE-UP WATER PRESSURE 20 psi [137 kPa] MIN, 50 psi [344 kPa] MAX

## **FACE C**

**FACE A** 

30560 lbs+ [13865] kg+

HEAVIEST SECTION

WEIGHT

15200 lbs+ [6895] kg+