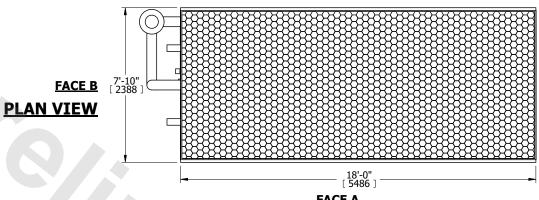

## NOTES:

**SHIPPING** 

WEIGHT

- 1. (M)- FAN MOTOR LOCATION
- 2. HÉAVIEST SECTION IS COIL SECTION
- 3. MPT DENOTES MALE PIPE THREAD FPT DENOTES FEMALE PIPE THREAD BFW DENOTES BEVELED FOR WELDING **GVD DENOTES GROOVED** FLG DENOTES FLANGE PE DENOTES PLAIN END
- 4. +UNIT WEIGHT DOES NOT INCLUDE ACCESSORIES (SEE ACCESSORY DRAWINGS)
- 5. 3/4" [19mm] DIA. MOUNTING HOLES. REFER TÓ RECOMMENDED STEEL SUPPORT DRAWING
- 6. DIMENSIONS LISTED AS FOLLOWS: ENGLISH FT IN [METRIC] [mm]
- 7. \* APPROXIMATE DIMENSIONS DO NOT USE FOR PRE-FABRICATION OF CONNECTING PIPING