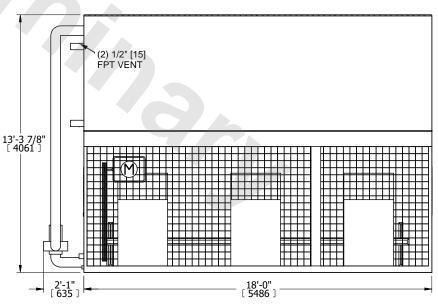

## NOTES:

- 1. (M)- FAN MOTOR LOCATION
- 2. HÉAVIEST SECTION IS COIL SECTION
- 3. MPT DENOTES MALE PIPE THREAD FPT DENOTES FEMALE PIPE THREAD BFW DENOTES BEVELED FOR WELDING GVD DENOTES GROOVED FLG DENOTES FLANGE PE DENOTES PLAIN END
- 4. +UNIT WEIGHT DOES NOT INCLUDE ACCESSORIES (SEE ACCESSORY DRAWINGS) 5. 3/4" [19mm] DIA. MOUNTING HOLES. REFER TO
- RECOMMENDED STEEL SUPPORT DRAWING
- 6. DIMENSIONS LISTED AS FOLLOWS: ENGLISH FT IN [METRIC] [mm]
- 7. \* APPROXIMATE DIMENSIONS DO NOT USE FOR PRE-FABRICATION OF CONNECTING PIPING
- 8. MAKE-UP WATER PRESSURE 20 psi [137 kPa] MIN, 50 psi [344 kPa] MAX

## **FACE C**

**FACE D** 

**FACE A** 

**FACE A** 

**SHIPPING** 22790 lbs+ [10340] kg+ WEIGHT

OPERATING WEIGHT

33520 lbs+ [15205] kg+

HEAVIEST SECTION WEIGHT