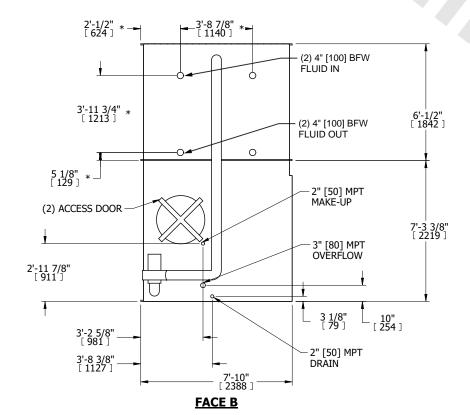

## NOTES:

- 1. (M)- FAN MOTOR LOCATION
- 2. HÉAVIEST SECTION IS COIL SECTION
- 3. MPT DENOTES MALE PIPE THREAD FPT DENOTES FEMALE PIPE THREAD BFW DENOTES BEVELED FOR WELDING GVD DENOTES GROOVED FLG DENOTES FLANGE PE DENOTES PLAIN END
- 4. +UNIT WEIGHT DOES NOT INCLUDE ACCESSORIES (SEE ACCESSORY DRAWINGS) 5. 3/4" [19mm] DIA. MOUNTING HOLES. REFER TO
- RECOMMENDED STEEL SUPPORT DRAWING
- 6. DIMENSIONS LISTED AS FOLLOWS: ENGLISH FT IN [METRIC] [mm]
- 7. \* APPROXIMATE DIMENSIONS DO NOT USE FOR PRE-FABRICATION OF CONNECTING PIPING
- 8. MAKE-UP WATER PRESSURE 20 psi [137 kPa] MIN, 50 psi [344 kPa] MAX

## **FACE C**

**FACE D** 

**FACE A** 

**FACE A** 

**SHIPPING** 22790 lbs+ [10340] kg+ WEIGHT

OPERATING WEIGHT

33520 lbs+ [15205] kg+

HEAVIEST SECTION WEIGHT