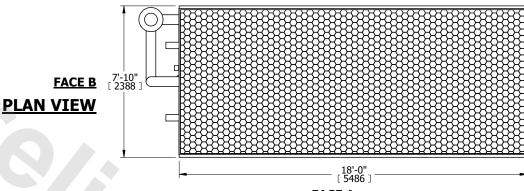

## NOTES:

- 1. (M)- FAN MOTOR LOCATION
- 2. HÉAVIEST SECTION IS COIL SECTION
- 3. MPT DENOTES MALE PIPE THREAD FPT DENOTES FEMALE PIPE THREAD BFW DENOTES BEVELED FOR WELDING GVD DENOTES GROOVED FLG DENOTES FLANGE PE DENOTES PLAIN END
- 4. +UNIT WEIGHT DOES NOT INCLUDE ACCESSORIES (SEE ACCESSORY DRAWINGS) 5. 3/4" [19mm] DIA. MOUNTING HOLES. REFER TO
- RECOMMENDED STEEL SUPPORT DRAWING
- 6. DIMENSIONS LISTED AS FOLLOWS: ENGLISH FT IN [METRIC] [mm]
- 7. \* APPROXIMATE DIMENSIONS DO NOT USE FOR PRE-FABRICATION OF CONNECTING PIPING
- 8. MAKE-UP WATER PRESSURE 20 psi [137 kPa] MIN, 50 psi [344 kPa] MAX

## **FACE C**

**FACE D** 

**FACE A** 

**FACE A** 

**SHIPPING** 22790 lbs+ [10340] kg+ WEIGHT

OPERATING WEIGHT

33520 lbs+ [15205] kg+

HEAVIEST SECTION WEIGHT