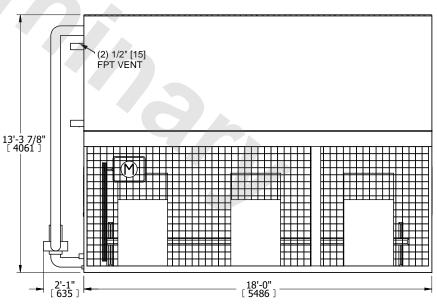

## NOTES:

- 1. (M)- FAN MOTOR LOCATION
- 2. HÉAVIEST SECTION IS COIL SECTION
- 3. MPT DENOTES MALE PIPE THREAD FPT DENOTES FEMALE PIPE THREAD BFW DENOTES BEVELED FOR WELDING **GVD DENOTES GROOVED** FLG DENOTES FLANGE PE DENOTES PLAIN END
- 4. +UNIT WEIGHT DOES NOT INCLUDE ACCESSORIES (SEE ACCESSORY DRAWINGS) 5. 3/4" [19mm] DIA. MOUNTING HOLES. REFER TO
- RECOMMENDED STEEL SUPPORT DRAWING
- 6. DIMENSIONS LISTED AS FOLLOWS: ENGLISH FT IN [METRIC] [mm]
- 7. \* APPROXIMATE DIMENSIONS DO NOT USE FOR PRE-FABRICATION OF CONNECTING PIPING
- 8. MAKE-UP WATER PRESSURE 20 psi [137 kPa] MIN, 50 psi [344 kPa] MAX