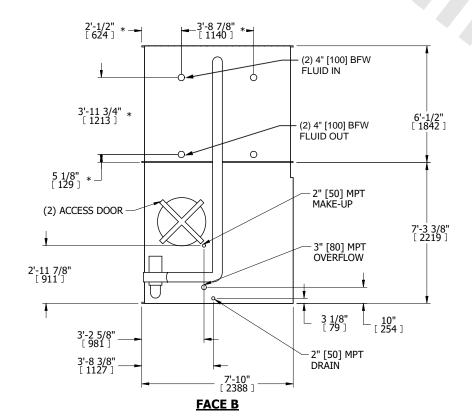

## NOTES:

- 1. (M)- FAN MOTOR LOCATION
- 2. HÉAVIEST SECTION IS COIL SECTION
- 3. MPT DENOTES MALE PIPE THREAD FPT DENOTES FEMALE PIPE THREAD BFW DENOTES BEVELED FOR WELDING **GVD DENOTES GROOVED** FLG DENOTES FLANGE PE DENOTES PLAIN END
- 4. +UNIT WEIGHT DOES NOT INCLUDE ACCESSORIES (SEE ACCESSORY DRAWINGS) 5. 3/4" [19mm] DIA. MOUNTING HOLES. REFER TO
- RECOMMENDED STEEL SUPPORT DRAWING
- 6. DIMENSIONS LISTED AS FOLLOWS: ENGLISH FT IN [METRIC] [mm]
- 7. \* APPROXIMATE DIMENSIONS DO NOT USE FOR PRE-FABRICATION OF CONNECTING PIPING
- 8. MAKE-UP WATER PRESSURE 20 psi [137 kPa] MIN, 50 psi [344 kPa] MAX