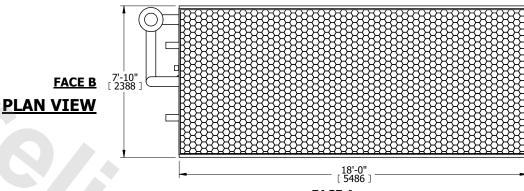

## **FACE C**

**FACE D** 

**FACE A** 

**FACE A** 

**SHIPPING** 22800 lbs+ [10345] kg+ WEIGHT

OPERATING WEIGHT

33530 lbs+ [15210] kg+

HEAVIEST SECTION WEIGHT

17390 lbs+ [7890] kg+

NO. OF SHIPPING SECTIONS

DRAWN BY: