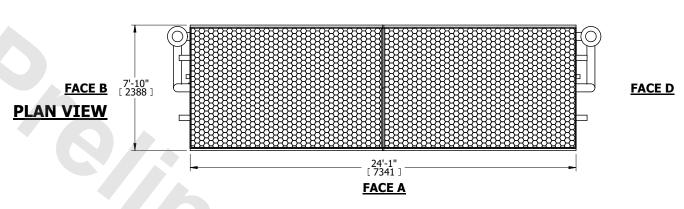

| UNIT CLOSED CIRCUIT COOLER |              | COOLER    |
|----------------------------|--------------|-----------|
| MODEL #                    | LSWE 8P-4L24 | SCALE NTS |

DWG. # WLEP82408-DRD-ST REV. SERIAL # DATE 7/8/2025

## NOTES:

- 1. (M)- FAN MOTOR LOCATION
- 2. HÉAVIEST SECTION IS COIL SECTION
- 3. MPT DENOTES MALE PIPE THREAD
  FPT DENOTES FEMALE PIPE THREAD
  BFW DENOTES BEVELED FOR WELDING
  GVD DENOTES GROOVED
  FLG DENOTES FLANGE
  PE DENOTES PLAIN END
- 4. +UNIT WEIGHT DOES NOT INCLUDE ACCESSORIES (SEE ACCESSORY DRAWINGS)
- 5. 3/4" [19mm] DIA. MOUNTING HOLES. REFER TÓ RECOMMENDED STEEL SUPPORT DRAWING
- 6. DIMENSIONS LISTED AS FOLLOWS: ENGLISH FT IN [METRIC] [mm]
- 7. \* APPROXIMATE DIMENSIONS DO NOT USE FOR PRE-FABRICATION OF CONNECTING PIPING
- 8. MAKE-UP WATER PRESSURE 20 psi [137 kPa] MIN, 50 psi [344 kPa] MAX