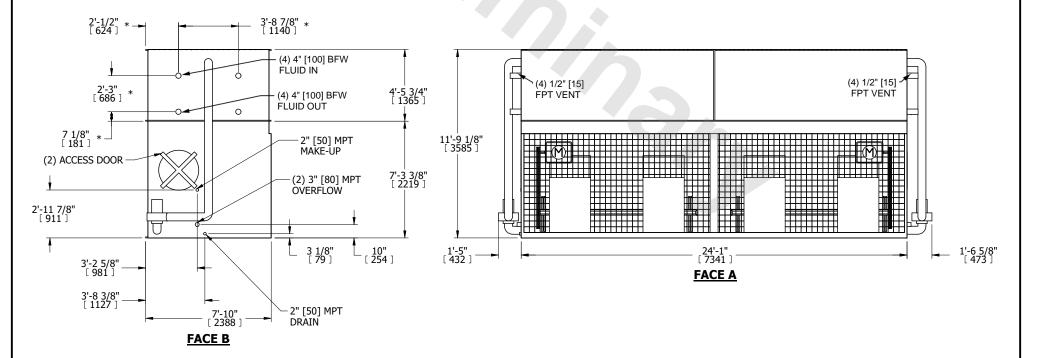

## NOTES:

- 1. (M)- FAN MOTOR LOCATION
- 2. HÉAVIEST SECTION IS COIL SECTION
- 3. MPT DENOTES MALE PIPE THREAD
  FPT DENOTES FEMALE PIPE THREAD
  BFW DENOTES BEVELED FOR WELDING
  GVD DENOTES GROOVED
  FLG DENOTES FLANGE
  PE DENOTES PLAIN END
- 4. +UNIT WEIGHT DOES NOT INCLUDE ACCESSORIES (SEE ACCESSORY DRAWINGS)
- 5. 3/4" [19mm] DIA. MOUNTING HOLES. REFER TÓ RECOMMENDED STEEL SUPPORT DRAWING
- 6. DIMENSIONS LISTED AS FOLLOWS: ENGLISH FT IN [METRIC] [mm]
- 7. \* APPROXIMATE DIMENSIONS DO NOT USE FOR PRE-FABRICATION OF CONNECTING PIPING
- 8. MAKE-UP WATER PRESSURE 20 psi [137 kPa] MIN, 50 psi [344 kPa] MAX