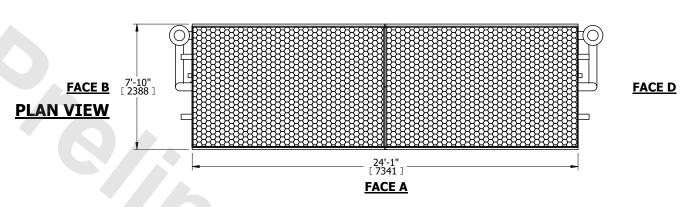

## NOTES:

- 1. (M)- FAN MOTOR LOCATION
- 2. HÉAVIEST SECTION IS COIL SECTION
- 3. MPT DENOTES MALE PIPE THREAD
  FPT DENOTES FEMALE PIPE THREAD
  BFW DENOTES BEVELED FOR WELDING
  GVD DENOTES GROOVED
  FLG DENOTES FLANGE
  PE DENOTES PLAIN END
- 4. +UNIT WEIGHT DOES NOT INCLUDE ACCESSORIES (SEE ACCESSORY DRAWINGS)
- 5. 3/4" [19mm] DIA. MOUNTING HOLES. REFER TÓ RECOMMENDED STEEL SUPPORT DRAWING
- 6. DIMENSIONS LISTED AS FOLLOWS: ENGLISH FT IN [METRIC] [mm]
- 7. \* APPROXIMATE DIMENSIONS DO NOT USE FOR PRE-FABRICATION OF CONNECTING PIPING
- 8. MAKE-UP WATER PRESSURE 20 psi [137 kPa] MIN, 50 psi [344 kPa] MAX