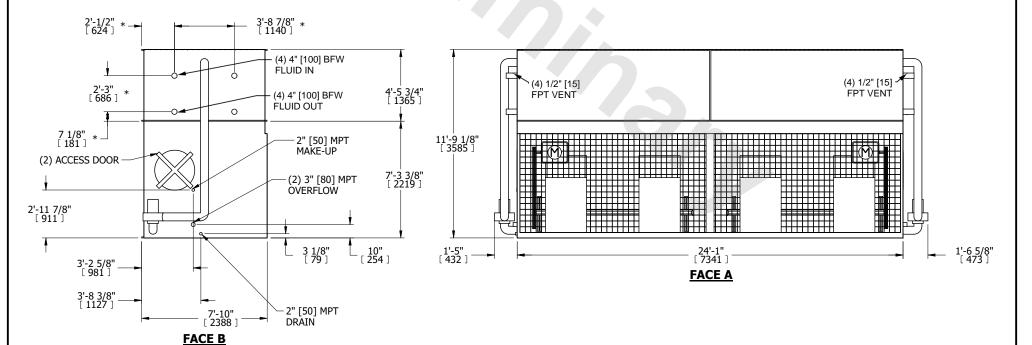

## NOTES:

- 1. (M)- FAN MOTOR LOCATION
- 2. HÉAVIEST SECTION IS COIL SECTION
- 3. MPT DENOTES MALE PIPE THREAD
  FPT DENOTES FEMALE PIPE THREAD
  BFW DENOTES BEVELED FOR WELDING
  GVD DENOTES GROOVED
  FLG DENOTES FLANGE
  PE DENOTES PLAIN END
- 4. +UNIT WEIGHT DOES NOT INCLUDE ACCESSORIES (SEE ACCESSORY DRAWINGS)
- 5. 3/4" [19mm] DIA. MOUNTING HOLES. REFER TÓ RECOMMENDED STEEL SUPPORT DRAWING
- 6. DIMENSIONS LISTED AS FOLLOWS: ENGLISH FT IN [METRIC] [mm]
- 7. \* APPROXIMATE DIMENSIONS DO NOT USE FOR PRE-FABRICATION OF CONNECTING PIPING
- 8. MAKE-UP WATER PRESSURE 20 psi [137 kPa] MIN, 50 psi [344 kPa] MAX