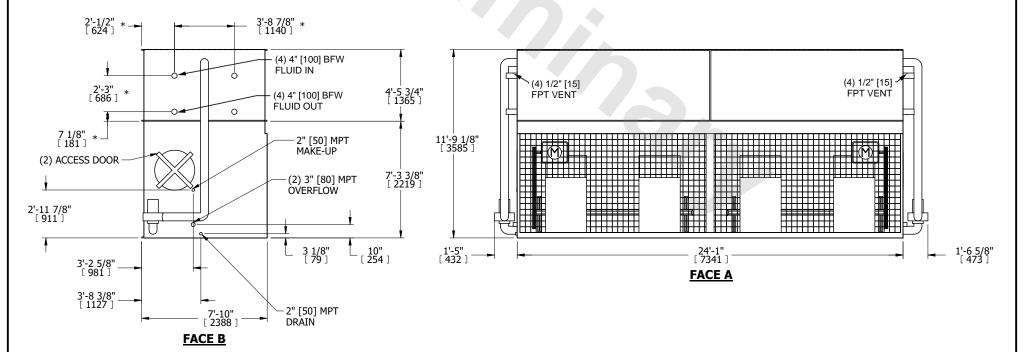

## NOTES:

- 1. (M)- FAN MOTOR LOCATION
- 2. HÉAVIEST SECTION IS COIL SECTION
- 3. MPT DENOTES MALE PIPE THREAD
  FPT DENOTES FEMALE PIPE THREAD
  BFW DENOTES BEVELED FOR WELDING
  GVD DENOTES GROOVED
  FLG DENOTES FLANGE
  PE DENOTES PLAIN END
- 4. +UNIT WEIGHT DOES NOT INCLUDE ACCESSORIES (SEE ACCESSORY DRAWINGS)
- 5. 3/4" [19mm] DIA. MOUNTING HOLES. REFER TÓ RECOMMENDED STEEL SUPPORT DRAWING
- 6. DIMENSIONS LISTED AS FOLLOWS: ENGLISH FT IN [METRIC] [mm]
- 7. \* APPROXIMATE DIMENSIONS DO NOT USE FOR PRE-FABRICATION OF CONNECTING PIPING
- 8. MAKE-UP WATER PRESSURE 20 psi [137 kPa] MIN, 50 psi [344 kPa] MAX