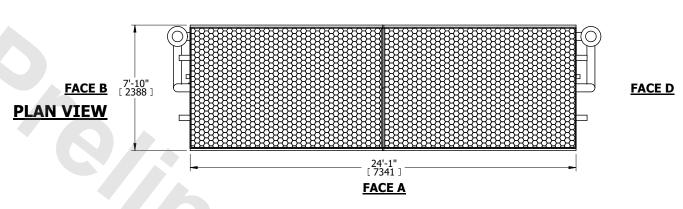

## NOTES:

- 1. (M)- FAN MOTOR LOCATION
- 2. HÉAVIEST SECTION IS COIL SECTION
- 3. MPT DENOTES MALE PIPE THREAD
  FPT DENOTES FEMALE PIPE THREAD
  BFW DENOTES BEVELED FOR WELDING
  GVD DENOTES GROOVED
  FLG DENOTES FLANGE
  PE DENOTES PLAIN END
- 4. +UNIT WEIGHT DOES NOT INCLUDE ACCESSORIES (SEE ACCESSORY DRAWINGS)
- 5. 3/4" [19mm] DIA. MOUNTING HOLES. REFER TÓ RECOMMENDED STEEL SUPPORT DRAWING
- 6. DIMENSIONS LISTED AS FOLLOWS: ENGLISH FT IN [METRIC] [mm]
- 7. \* APPROXIMATE DIMENSIONS DO NOT USE FOR PRE-FABRICATION OF CONNECTING PIPING
- 8. MAKE-UP WATER PRESSURE 20 psi [137 kPa] MIN, 50 psi [344 kPa] MAX