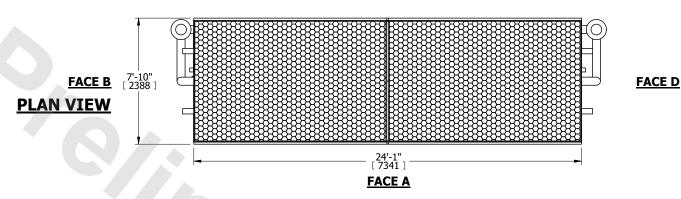

|
|----------------------------|--------------|-----------|
| MODEL #                    | LSWE 8P-6N24 | SCALE NTS |



DWG. # WLEP82412-DRD-ST REV. SERIAL # DATE 8/22/2025

## NOTES:

- 1. (M)- FAN MOTOR LOCATION
- 2. HÉAVIEST SECTION IS COIL SECTION
- 3. MPT DENOTES MALE PIPE THREAD FPT DENOTES FEMALE PIPE THREAD BFW DENOTES BEVELED FOR WELDING GVD DENOTES GROOVED
  - FLG DENOTES FLANGE PE DENOTES PLAIN END
- 4. +UNIT WEIGHT DOES NOT INCLUDE ACCESSORIES (SEE ACCESSORY DRAWINGS)
- 5. 3/4" [19mm] DIA. MOUNTING HOLES. REFER TO RECOMMENDED STEEL SUPPORT DRAWING
- 6. DIMENSIONS LISTED AS FOLLOWS: ENGLISH FT IN [METRIC] [mm]
- 7. \* APPROXIMATE DIMENSIONS DO NOT USE FOR PRE-FABRICATION OF CONNECTING PIPING
- 8. MAKE-UP WATER PRESSURE 20 psi [137 kPa] MIN, 50 psi [344 kPa] MAX

## **FACE C**





**FACE B**