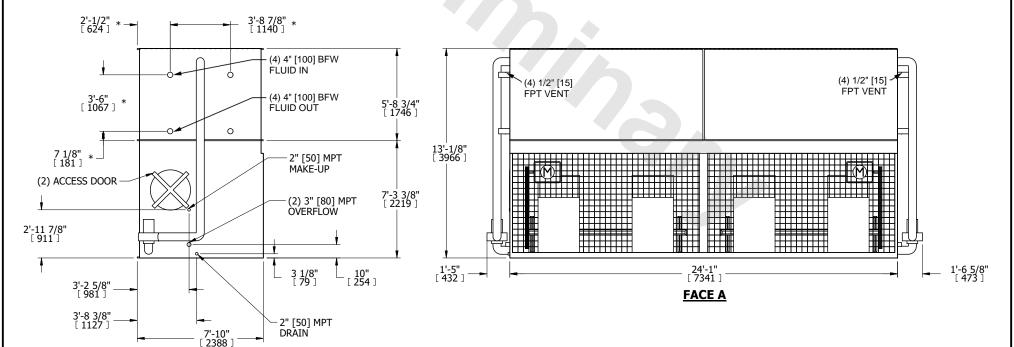

## NOTES:

- 1. (M)- FAN MOTOR LOCATION
- 2. HÉAVIEST SECTION IS COIL SECTION
- 3. MPT DENOTES MALE PIPE THREAD FPT DENOTES FEMALE PIPE THREAD BFW DENOTES BEVELED FOR WELDING GVD DENOTES GROOVED
  - FLG DENOTES FLANGE PE DENOTES PLAIN END
- 4. +UNIT WEIGHT DOES NOT INCLUDE ACCESSORIES (SEE ACCESSORY DRAWINGS)
- 5. 3/4" [19mm] DIA. MOUNTING HOLES. REFER TO RECOMMENDED STEEL SUPPORT DRAWING
- 6. DIMENSIONS LISTED AS FOLLOWS: ENGLISH FT IN [METRIC] [mm]
- 7. \* APPROXIMATE DIMENSIONS DO NOT USE FOR PRE-FABRICATION OF CONNECTING PIPING
- 8. MAKE-UP WATER PRESSURE 20 psi [137 kPa] MIN, 50 psi [344 kPa] MAX