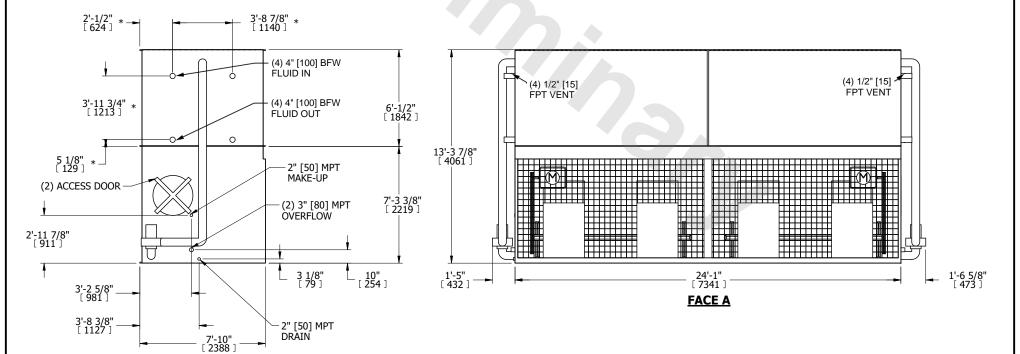

DWG. # WLEP82414-DRD-ST REV. SERIAL # DATE 8/18/2025

- 3. MPT DENOTES MALE PIPE THREAD
  FPT DENOTES FEMALE PIPE THREAD
  BFW DENOTES BEVELED FOR WELDING
  GVD DENOTES GROOVED
  FLG DENOTES FLANGE
  PE DENOTES PLAIN END
- 4. +UNIT WEIGHT DOES NOT INCLUDE ACCESSORIES (SEE ACCESSORY DRAWINGS)
- 3/4" [19mm] DIA. MOUNTING HOLES. REFER TO RECOMMENDED STEEL SUPPORT DRAWING
- 6. DIMENSIONS LISTED AS FOLLOWS: ENGLISH FT IN [METRIC] [mm]
- 7. \* APPROXIMATE DIMENSIONS DO NOT USE FOR PRE-FABRICATION OF CONNECTING PIPING
- 8. MAKE-UP WATER PRESSURE 20 psi [137 kPa] MIN, 50 psi [344 kPa] MAX

## FACE C

**FACE B** 

**FACE D**