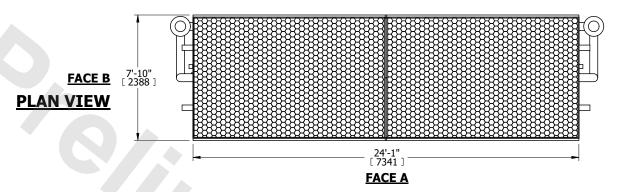

| LSWE 8P-7N24                                | SCALE NTS | EVAPCO, INC |
| ` '                        | AN MOTOR LOCATION<br>EST SECTION IS COIL SE |           |             |



DWG. # WLEP82414-DRD-ST REV. SERIAL # DATE 8/18/2025

- 3. MPT DENOTES MALE PIPE THREAD
  FPT DENOTES FEMALE PIPE THREAD
  BFW DENOTES BEVELED FOR WELDING
  GVD DENOTES GROOVED
  FLG DENOTES FLANGE
  PE DENOTES PLAIN END
- 4. +UNIT WEIGHT DOES NOT INCLUDE ACCESSORIES (SEE ACCESSORY DRAWINGS)
- 3/4" [19mm] DIA. MOUNTING HOLES. REFER TO RECOMMENDED STEEL SUPPORT DRAWING
- 6. DIMENSIONS LISTED AS FOLLOWS: ENGLISH FT IN [METRIC] [mm]
- 7. \* APPROXIMATE DIMENSIONS DO NOT USE FOR PRE-FABRICATION OF CONNECTING PIPING
- 8. MAKE-UP WATER PRESSURE 20 psi [137 kPa] MIN, 50 psi [344 kPa] MAX

## FACE C





**FACE B** 

**FACE D**