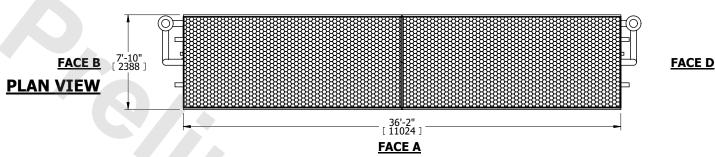

## NOTES:

- 1. (M)- FAN MOTOR LOCATION
- 2. HÉAVIEST SECTION IS COIL SECTION
- 3. MPT DENOTES MALE PIPE THREAD FPT DENOTES FEMALE PIPE THREAD BFW DENOTES BEVELED FOR WELDING GVD DENOTES GROOVED FLG DENOTES FLANGE PE DENOTES PLAIN END
- 4. +UNIT WEIGHT DOES NOT INCLUDE ACCESSORIES (SEE ACCESSORY DRAWINGS)
- 5. 3/4" [19mm] DIA. MOUNTING HOLES. REFER TO RECOMMENDED STEEL SUPPORT DRAWING
- 6. DIMENSIONS LISTED AS FOLLOWS: ENGLISH FT IN [METRIC] [mm] 7. \* APPROXIMATE DIMENSIONS DO NOT
- USE FOR PRE-FABRICATION OF CONNECTING PIPING
- 8. MAKE-UP WATER PRESSURE 20 psi [137 kPa] MIN, 50 psi [344 kPa] MAX