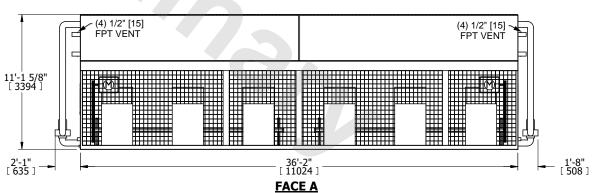

## NOTES:

- 1. (M)- FAN MOTOR LOCATION
- 2. HÉAVIEST SECTION IS COIL SECTION
- 3. MPT DENOTES MALE PIPE THREAD FPT DENOTES FEMALE PIPE THREAD BFW DENOTES BEVELED FOR WELDING GVD DENOTES GROOVED FLG DENOTES FLANGE PE DENOTES PLAIN END
- 4. +UNIT WEIGHT DOES NOT INCLUDE ACCESSORIES (SEE ACCESSORY DRAWINGS)
- 5. 3/4" [19mm] DIA. MOUNTING HOLES. REFER TO RECOMMENDED STEEL SUPPORT DRAWING
- 6. DIMENSIONS LISTED AS FOLLOWS: ENGLISH FT IN [METRIC] [mm] 7. \* APPROXIMATE DIMENSIONS DO NOT
- USE FOR PRE-FABRICATION OF CONNECTING PIPING
- 8. MAKE-UP WATER PRESSURE 20 psi [137 kPa] MIN, 50 psi [344 kPa] MAX