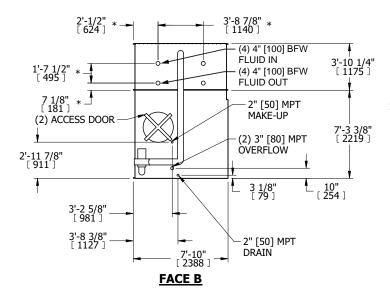

## NOTES:

- 1. (M)- FAN MOTOR LOCATION
- 2. HÉAVIEST SECTION IS COIL SECTION
- 3. MPT DENOTES MALE PIPE THREAD FPT DENOTES FEMALE PIPE THREAD BFW DENOTES BEVELED FOR WELDING GVD DENOTES GROOVED FLG DENOTES FLANGE PE DENOTES PLAIN END
- 4. +UNIT WEIGHT DOES NOT INCLUDE ACCESSORIES (SEE ACCESSORY DRAWINGS)
- 5. 3/4" [19mm] DIA. MOUNTING HOLES. REFER TO RECOMMENDED STEEL SUPPORT DRAWING
- 6. DIMENSIONS LISTED AS FOLLOWS: ENGLISH FT IN [METRIC] [mm] 7. \* APPROXIMATE DIMENSIONS DO NOT
- USE FOR PRE-FABRICATION OF CONNECTING PIPING
- 8. MAKE-UP WATER PRESSURE 20 psi [137 kPa] MIN, 50 psi [344 kPa] MAX