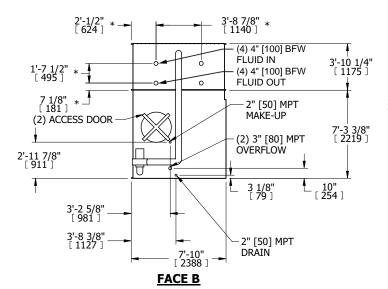

## NOTES:

- 1. (M)- FAN MOTOR LOCATION
- 2. HÉAVIEST SECTION IS COIL SECTION
- 3. MPT DENOTES MALE PIPE THREAD FPT DENOTES FEMALE PIPE THREAD BFW DENOTES BEVELED FOR WELDING GVD DENOTES GROOVED FLG DENOTES FLANGE PE DENOTES PLAIN END
- 4. +UNIT WEIGHT DOES NOT INCLUDE ACCESSORIES (SEE ACCESSORY DRAWINGS)
- 5. 3/4" [19mm] DIA. MOUNTING HOLES. REFER TO RECOMMENDED STEEL SUPPORT DRAWING
- 6. DIMENSIONS LISTED AS FOLLOWS: ENGLISH FT IN [METRIC] [mm] 7. \* APPROXIMATE DIMENSIONS DO NOT
- USE FOR PRE-FABRICATION OF CONNECTING PIPING
  8. MAKE-UP WATER PRESSURE
- 20 psi [137 kPa] MIN, 50 psi [344 kPa] MAX