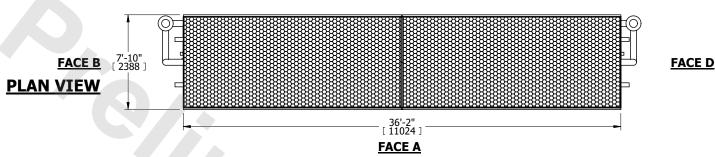

| UNIT    | CLOSED CIRCUIT COOLER |           |
|---------|-----------------------|-----------|
| MODEL # | LSWE 8P-3O36          | SCALE NTS |

DWG. # WLEP83606-DRD-ST REV. SERIAL # DATE 7/8/2025

## NOTES:

- 1. (M)- FAN MOTOR LOCATION
- 2. HÉAVIEST SECTION IS COIL SECTION
- 3. MPT DENOTES MALE PIPE THREAD FPT DENOTES FEMALE PIPE THREAD BFW DENOTES BEVELED FOR WELDING GVD DENOTES GROOVED FLG DENOTES FLANGE PE DENOTES PLAIN END
- 4. +UNIT WEIGHT DOES NOT INCLUDE ACCESSORIES (SEE ACCESSORY DRAWINGS)
- 5. 3/4" [19mm] DIA. MOUNTING HOLES. REFER TO RECOMMENDED STEEL SUPPORT DRAWING
- 6. DIMENSIONS LISTED AS FOLLOWS: ENGLISH FT IN [METRIC] [mm] 7. \* APPROXIMATE DIMENSIONS DO NOT
- USE FOR PRE-FABRICATION OF CONNECTING PIPING
  8. MAKE-UP WATER PRESSURE
- 20 psi [137 kPa] MIN, 50 psi [344 kPa] MAX