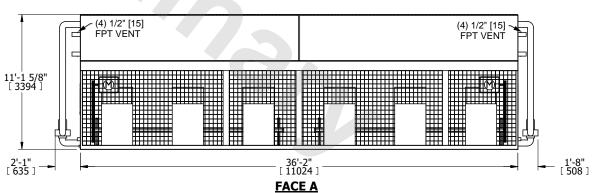

## NOTES:

- 1. (M)- FAN MOTOR LOCATION
- 2. HÉAVIEST SECTION IS COIL SECTION
- 3. MPT DENOTES MALE PIPE THREAD FPT DENOTES FEMALE PIPE THREAD BFW DENOTES BEVELED FOR WELDING GVD DENOTES GROOVED FLG DENOTES FLANGE PE DENOTES PLAIN END
- 4. +UNIT WEIGHT DOES NOT INCLUDE ACCESSORIES (SEE ACCESSORY DRAWINGS)
- 5. 3/4" [19mm] DIA. MOUNTING HOLES. REFER TO RECOMMENDED STEEL SUPPORT DRAWING
- 6. DIMENSIONS LISTED AS FOLLOWS: ENGLISH FT IN [METRIC] [mm] 7. \* APPROXIMATE DIMENSIONS DO NOT
- USE FOR PRE-FABRICATION OF CONNECTING PIPING
  8. MAKE-UP WATER PRESSURE
- 20 psi [137 kPa] MIN, 50 psi [344 kPa] MAX