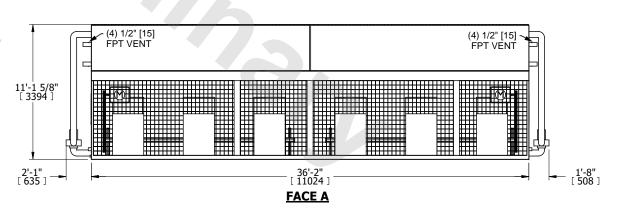

## NOTES:

- 1. (M)- FAN MOTOR LOCATION
- 2. HÉAVIEST SECTION IS COIL SECTION
- 3. MPT DENOTES MALE PIPE THREAD FPT DENOTES FEMALE PIPE THREAD BFW DENOTES BEVELED FOR WELDING GVD DENOTES GROOVED FLG DENOTES FLANGE PE DENOTES PLAIN END
- 4. +UNIT WEIGHT DOES NOT INCLUDE ACCESSORIES (SEE ACCESSORY DRAWINGS)
- 5. 3/4" [19mm] DIA. MOUNTING HOLES. REFER TO RECOMMENDED STEEL SUPPORT DRAWING
- 6. DIMENSIONS LISTED AS FOLLOWS: ENGLISH FT IN [METRIC] [mm] 7. \* APPROXIMATE DIMENSIONS DO NOT
- USE FOR PRE-FABRICATION OF CONNECTING PIPING
  8. MAKE-UP WATER PRESSURE
- 20 psi [137 kPa] MIN, 50 psi [344 kPa] MAX