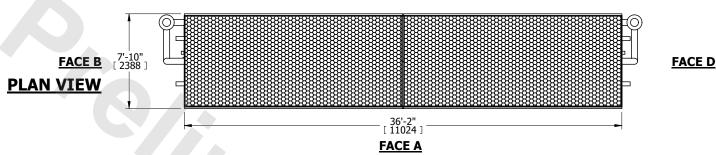

## NOTES:

- 1. (M)- FAN MOTOR LOCATION
- 2. HÉAVIEST SECTION IS COIL SECTION
- 3. MPT DENOTES MALE PIPE THREAD FPT DENOTES FEMALE PIPE THREAD BFW DENOTES BEVELED FOR WELDING GVD DENOTES GROOVED FLG DENOTES FLANGE PE DENOTES PLAIN END
- 4. +UNIT WEIGHT DOES NOT INCLUDE ACCESSORIES (SEE ACCESSORY DRAWINGS)
- 5. 3/4" [19mm] DIA. MOUNTING HOLES. REFER TO RECOMMENDED STEEL SUPPORT DRAWING
- 6. DIMENSIONS LISTED AS FOLLOWS: ENGLISH FT IN [METRIC] [mm] 7. \* APPROXIMATE DIMENSIONS DO NOT
- USE FOR PRE-FABRICATION OF CONNECTING PIPING
  8. MAKE-UP WATER PRESSURE
- 20 psi [137 kPa] MIN, 50 psi [344 kPa] MAX

2'-1/2" \* <del>--</del> (4) 4" [100] BFW FLUID IN 3'-10 1/4" [ 1175 ] 1'-7 1/2" \* <sub>-</sub> [ 495 ] (4) 4" [100] BFW FLUID OUT 2" [50] MPT MAKE-UP (2) ACCESS DOOR 7'-3 3/8" [ 2219 ] (2) 3" [80] MPT OVERFLOW 2'-11 7/8" [911 ] 10" [ 254 ] 3 1/8" [ 79 ] - 2" [50] MPT DRAIN 7'-10" [ 2388 ] **FACE B** 