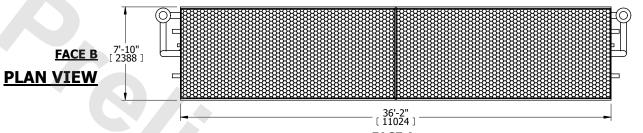

| UNIT CLOSED CIRCUIT COOLER |              | COOLER    |
|----------------------------|--------------|-----------|
| MODEL #                    | LSWE 8P-4M36 | SCALE NTS |

DWG. # WLEP83608-DRD-ST REV. SERIAL # DATE 7/8/2025

**FACE C** 

**FACE A** 

**FACE D**