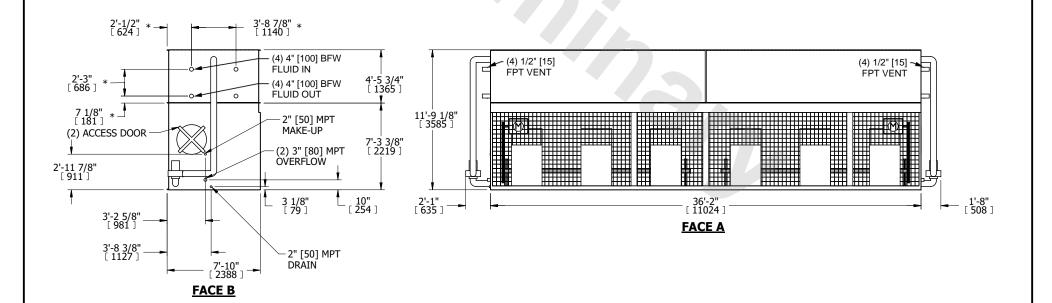

## NOTES:

- 1. (M)- FAN MOTOR LOCATION
- 2. HEAVIEST SECTION IS COIL SECTION
- 3. MPT DENOTES MALE PIPE THREAD
  FPT DENOTES FEMALE PIPE THREAD
  BFW DENOTES BEVELED FOR WELDING
  GVD DENOTES GROOVED
  FLG DENOTES FLANGE
  PE DENOTES PLAIN END
- 4. +UNIT WEIGHT DOES NOT INCLUDE
- ACCESSORIES (SEE ACCESSORY DRAWINGS)
- 5. 3/4" [19mm] DIA. MOUNTING HOLES. REFER TO RECOMMENDED STEEL SUPPORT DRAWING
- 6. DIMENSIONS LISTED AS FOLLOWS: ENGLISH FT IN
- [METRIC] [mm] 7. \* APPROXIMATE DIMENSIONS DO NOT
- USE FOR PRE-FABRICATION OF CONNECTING PIPING 8. MAKE-UP WATER PRESSURE
- 20 psi [137 kPa] MIN, 50 psi [344 kPa] MAX

**FACE C** 

**FACE A** 

**FACE D**