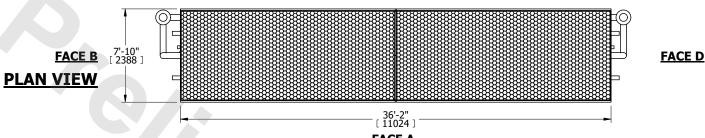

## NOTES:

- 1. (M)- FAN MOTOR LOCATION
- 2. HÉAVIEST SECTION IS COIL SECTION
- 3. MPT DENOTES MALE PIPE THREAD FPT DENOTES FEMALE PIPE THREAD BFW DENOTES BEVELED FOR WELDING **GVD DENOTES GROOVED** FLG DENOTES FLANGE PE DENOTES PLAIN END
- 4. +UNIT WEIGHT DOES NOT INCLUDE
- ACCESSORIES (SEE ACCESSORY DRAWINGS)
- 5. 3/4" [19mm] DIA. MOUNTING HOLES. REFER TO RECOMMENDED STEEL SUPPORT DRAWING
- 6. DIMENSIONS LISTED AS FOLLOWS: ENGLISH FT IN [METRIC] [mm]
- 7. \* APPROXIMATE DIMENSIONS DO NOT USE FOR PRE-FABRICATION OF CONNECTING PIPING
- 8. MAKE-UP WATER PRESSURE

## **FACE C**

**FACE A** 