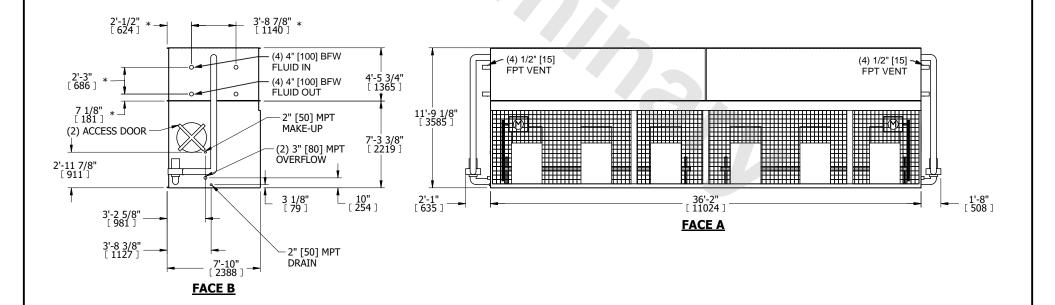

## NOTES:

- 1. (M)- FAN MOTOR LOCATION
- 2. HÉAVIEST SECTION IS COIL SECTION
- 3. MPT DENOTES MALE PIPE THREAD FPT DENOTES FEMALE PIPE THREAD BFW DENOTES BEVELED FOR WELDING **GVD DENOTES GROOVED** FLG DENOTES FLANGE PE DENOTES PLAIN END
- 4. +UNIT WEIGHT DOES NOT INCLUDE
- ACCESSORIES (SEE ACCESSORY DRAWINGS)
- 5. 3/4" [19mm] DIA. MOUNTING HOLES. REFER TO RECOMMENDED STEEL SUPPORT DRAWING
- 6. DIMENSIONS LISTED AS FOLLOWS: ENGLISH FT IN [METRIC] [mm]
- 7. \* APPROXIMATE DIMENSIONS DO NOT USE FOR PRE-FABRICATION OF CONNECTING PIPING
- 8. MAKE-UP WATER PRESSURE

20 psi [137 kPa] MIN, 50 psi [344 kPa] MAX

## **FACE C**

**FACE A** 