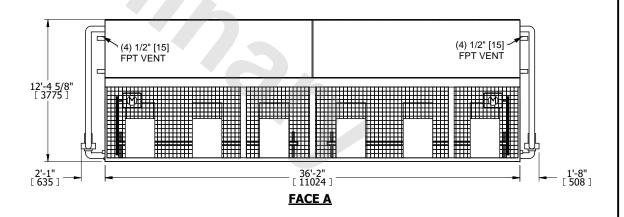

## NOTES:

- 1. (M)- FAN MOTOR LOCATION
- 2. HÉAVIEST SECTION IS COIL SECTION
- 3. MPT DENOTES MALE PIPE THREAD FPT DENOTES FEMALE PIPE THREAD BFW DENOTES BEVELED FOR WELDING **GVD DENOTES GROOVED** FLG DENOTES FLANGE PE DENOTES PLAIN END
- 4. +UNIT WEIGHT DOES NOT INCLUDE ACCESSORIES (SEE ACCESSORY DRAWINGS) 5. 3/4" [19mm] DIA. MOUNTING HOLES. REFER TO
- RECOMMENDED STEEL SUPPORT DRAWING
- 6. DIMENSIONS LISTED AS FOLLOWS: ENGLISH FT IN [METRIC] [mm]
- 7. \* APPROXIMATE DIMENSIONS DO NOT USE FOR PRE-FABRICATION OF CONNECTING PIPING
- 8. MAKE-UP WATER PRESSURE 20 psi [137 kPa] MIN, 50 psi [344 kPa] MAX