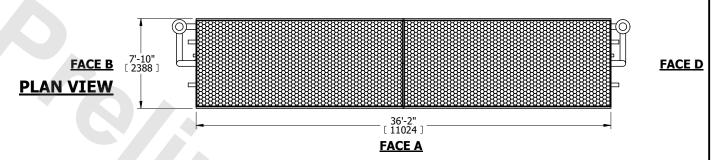

## NOTES:

- 1. (M)- FAN MOTOR LOCATION
- 2. HÉAVIEST SECTION IS COIL SECTION
- 3. MPT DENOTES MALE PIPE THREAD FPT DENOTES FEMALE PIPE THREAD BFW DENOTES BEVELED FOR WELDING **GVD DENOTES GROOVED** FLG DENOTES FLANGE PE DENOTES PLAIN END
- 4. +UNIT WEIGHT DOES NOT INCLUDE ACCESSORIES (SEE ACCESSORY DRAWINGS) 5. 3/4" [19mm] DIA. MOUNTING HOLES. REFER TO
- RECOMMENDED STEEL SUPPORT DRAWING
- 6. DIMENSIONS LISTED AS FOLLOWS: ENGLISH FT IN [METRIC] [mm]
- 7. \* APPROXIMATE DIMENSIONS DO NOT USE FOR PRE-FABRICATION OF CONNECTING PIPING
- 8. MAKE-UP WATER PRESSURE 20 psi [137 kPa] MIN, 50 psi [344 kPa] MAX