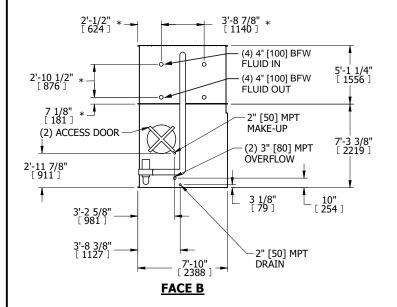

## NOTES:

- 1. (M)- FAN MOTOR LOCATION
- 2. HÉAVIEST SECTION IS COIL SECTION
- 3. MPT DENOTES MALE PIPE THREAD FPT DENOTES FEMALE PIPE THREAD BFW DENOTES BEVELED FOR WELDING **GVD DENOTES GROOVED** FLG DENOTES FLANGE PE DENOTES PLAIN END
- 4. +UNIT WEIGHT DOES NOT INCLUDE ACCESSORIES (SEE ACCESSORY DRAWINGS) 5. 3/4" [19mm] DIA. MOUNTING HOLES. REFER TO
- RECOMMENDED STEEL SUPPORT DRAWING
- 6. DIMENSIONS LISTED AS FOLLOWS: ENGLISH FT IN [METRIC] [mm]
- 7. \* APPROXIMATE DIMENSIONS DO NOT USE FOR PRE-FABRICATION OF CONNECTING PIPING
- 8. MAKE-UP WATER PRESSURE 20 psi [137 kPa] MIN, 50 psi [344 kPa] MAX