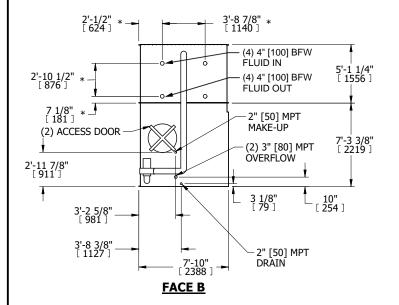

## NOTES:

- 1. (M)- FAN MOTOR LOCATION
- 2. HÉAVIEST SECTION IS COIL SECTION
- 3. MPT DENOTES MALE PIPE THREAD FPT DENOTES FEMALE PIPE THREAD BFW DENOTES BEVELED FOR WELDING **GVD DENOTES GROOVED** FLG DENOTES FLANGE PE DENOTES PLAIN END
- 4. +UNIT WEIGHT DOES NOT INCLUDE ACCESSORIES (SEE ACCESSORY DRAWINGS) 5. 3/4" [19mm] DIA. MOUNTING HOLES. REFER TO
- RECOMMENDED STEEL SUPPORT DRAWING
- 6. DIMENSIONS LISTED AS FOLLOWS: ENGLISH FT IN [METRIC] [mm]
- 7. \* APPROXIMATE DIMENSIONS DO NOT USE FOR PRE-FABRICATION OF CONNECTING PIPING
- 8. MAKE-UP WATER PRESSURE 20 psi [137 kPa] MIN, 50 psi [344 kPa] MAX