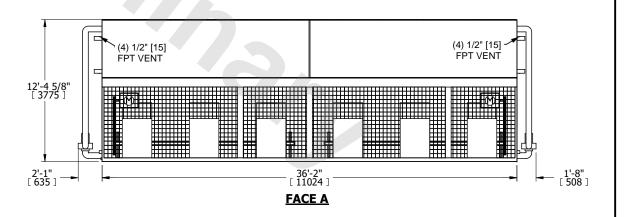

## NOTES:

- 1. (M)- FAN MOTOR LOCATION
- 2. HÉAVIEST SECTION IS COIL SECTION
- 3. MPT DENOTES MALE PIPE THREAD FPT DENOTES FEMALE PIPE THREAD BFW DENOTES BEVELED FOR WELDING **GVD DENOTES GROOVED** FLG DENOTES FLANGE PE DENOTES PLAIN END
- 4. +UNIT WEIGHT DOES NOT INCLUDE ACCESSORIES (SEE ACCESSORY DRAWINGS) 5. 3/4" [19mm] DIA. MOUNTING HOLES. REFER TO
- RECOMMENDED STEEL SUPPORT DRAWING
- 6. DIMENSIONS LISTED AS FOLLOWS: ENGLISH FT IN [METRIC] [mm]
- 7. \* APPROXIMATE DIMENSIONS DO NOT USE FOR PRE-FABRICATION OF CONNECTING PIPING
- 8. MAKE-UP WATER PRESSURE 20 psi [137 kPa] MIN, 50 psi [344 kPa] MAX