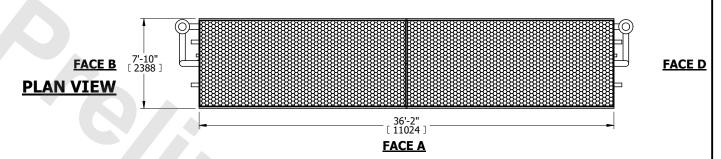

## NOTES:

- 1. (M)- FAN MOTOR LOCATION
- 2. HÉAVIEST SECTION IS COIL SECTION
- 3. MPT DENOTES MALE PIPE THREAD FPT DENOTES FEMALE PIPE THREAD BFW DENOTES BEVELED FOR WELDING **GVD DENOTES GROOVED** FLG DENOTES FLANGE PE DENOTES PLAIN END
- 4. +UNIT WEIGHT DOES NOT INCLUDE ACCESSORIES (SEE ACCESSORY DRAWINGS) 5. 3/4" [19mm] DIA. MOUNTING HOLES. REFER TO
- RECOMMENDED STEEL SUPPORT DRAWING
- 6. DIMENSIONS LISTED AS FOLLOWS: ENGLISH FT IN [METRIC] [mm]
- 7. \* APPROXIMATE DIMENSIONS DO NOT USE FOR PRE-FABRICATION OF CONNECTING PIPING
- 8. MAKE-UP WATER PRESSURE 20 psi [137 kPa] MIN, 50 psi [344 kPa] MAX