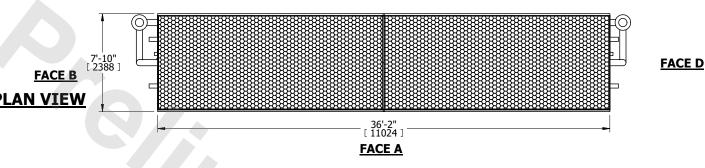

## NOTES:

- 1. (M)- FAN MOTOR LOCATION
- 2. HÉAVIEST SECTION IS COIL SECTION
- 3. MPT DENOTES MALE PIPE THREAD FPT DENOTES FEMALE PIPE THREAD BFW DENOTES BEVELED FOR WELDING GVD DENOTES GROOVED FLG DENOTES FLANGE PE DENOTES PLAIN END
- 4. +UNIT WEIGHT DOES NOT INCLUDE
- ACCESSORIES (SEE ACCESSORY DRAWINGS) 5. 3/4" [19mm] DIA. MOUNTING HOLES. REFER TO RECOMMENDED STEEL SUPPORT DRAWING
- 6. DIMENSIONS LISTED AS FOLLOWS: ENGLISH FT IN [METRIC] [mm]
- 7. \* APPROXIMATE DIMENSIONS DO NOT USE FOR PRE-FABRICATION OF CONNECTING PIPING PLAN VIEW 8. MAKE-UP WATER PRESSURE
- 20 psi [137 kPa] MIN, 50 psi [344 kPa] MAX