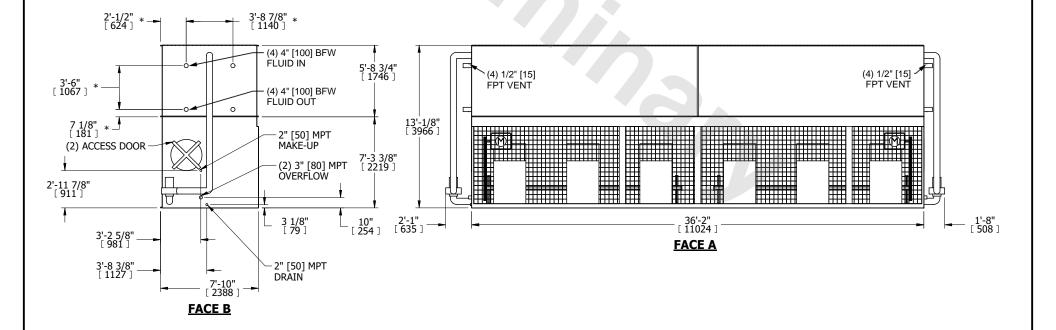

## NOTES:

- 1. (M)- FAN MOTOR LOCATION
- 2. HÉAVIEST SECTION IS COIL SECTION
- 3. MPT DENOTES MALE PIPE THREAD FPT DENOTES FEMALE PIPE THREAD BFW DENOTES BEVELED FOR WELDING GVD DENOTES GROOVED FLG DENOTES FLANGE PE DENOTES PLAIN END
- 4. +UNIT WEIGHT DOES NOT INCLUDE
- ACCESSORIES (SEE ACCESSORY DRAWINGS) 5. 3/4" [19mm] DIA. MOUNTING HOLES. REFER TO RECOMMENDED STEEL SUPPORT DRAWING
- 6. DIMENSIONS LISTED AS FOLLOWS: ENGLISH FT IN [METRIC] [mm]
- 7. \* APPROXIMATE DIMENSIONS DO NOT USE FOR PRE-FABRICATION OF CONNECTING PIPING PLAN VIEW 8. MAKE-UP WATER PRESSURE
- 20 psi [137 kPa] MIN, 50 psi [344 kPa] MAX