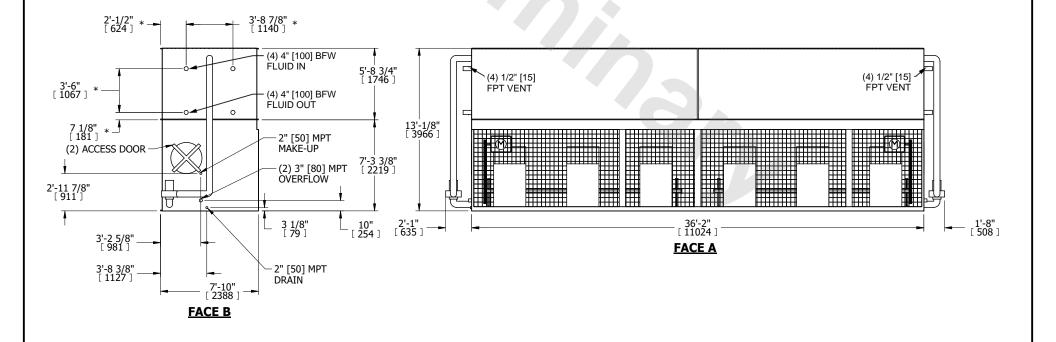

| UNIT    | CLOSED CIRCUIT COOLER |           |
|---------|-----------------------|-----------|
| MODEL # | LSWE 8P-6P36          | SCALE NTS |

DWG. # REV. WLEP83612-DRD-ST DATE 8/18/2025 SERIAL #

## NOTES:

- 1. (M)- FAN MOTOR LOCATION
- 2. HÉAVIEST SECTION IS COIL SECTION
- 3. MPT DENOTES MALE PIPE THREAD FPT DENOTES FEMALE PIPE THREAD BFW DENOTES BEVELED FOR WELDING GVD DENOTES GROOVED FLG DENOTES FLANGE PE DENOTES PLAIN END
- 4. +UNIT WEIGHT DOES NOT INCLUDE
- ACCESSORIES (SEE ACCESSORY DRAWINGS) 5. 3/4" [19mm] DIA. MOUNTING HOLES. REFER TO RECOMMENDED STEEL SUPPORT DRAWING
- 6. DIMENSIONS LISTED AS FOLLOWS: ENGLISH FT IN [METRIC] [mm]
- 7. \* APPROXIMATE DIMENSIONS DO NOT USE FOR PRE-FABRICATION OF CONNECTING PIPING PLAN VIEW 8. MAKE-UP WATER PRESSURE
- 20 psi [137 kPa] MIN, 50 psi [344 kPa] MAX

## **FACE C**