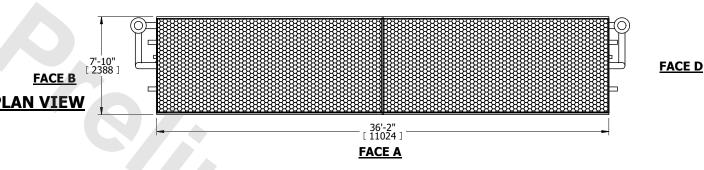

| UNIT    | CLOSED CIRCUIT COOLER |           |
|---------|-----------------------|-----------|
| MODEL # | LSWE 8P-6P36          | SCALE NTS |

DWG. # REV. WLEP83612-DRD-ST DATE 8/18/2025 SERIAL #

## NOTES:

- 1. (M)- FAN MOTOR LOCATION
- 2. HÉAVIEST SECTION IS COIL SECTION
- 3. MPT DENOTES MALE PIPE THREAD FPT DENOTES FEMALE PIPE THREAD BFW DENOTES BEVELED FOR WELDING GVD DENOTES GROOVED FLG DENOTES FLANGE PE DENOTES PLAIN END
- 4. +UNIT WEIGHT DOES NOT INCLUDE
- ACCESSORIES (SEE ACCESSORY DRAWINGS) 5. 3/4" [19mm] DIA. MOUNTING HOLES. REFER TO RECOMMENDED STEEL SUPPORT DRAWING
- 6. DIMENSIONS LISTED AS FOLLOWS: ENGLISH FT IN [METRIC] [mm]
- 7. \* APPROXIMATE DIMENSIONS DO NOT USE FOR PRE-FABRICATION OF CONNECTING PIPING PLAN VIEW 8. MAKE-UP WATER PRESSURE
- 20 psi [137 kPa] MIN, 50 psi [344 kPa] MAX

## **FACE C**