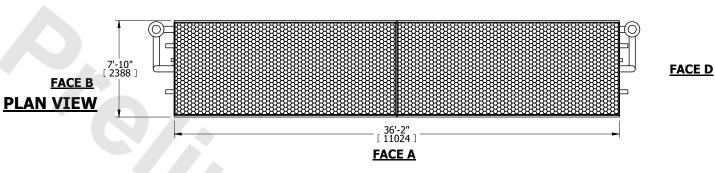

- PE DENOTES PLAIN END
- 4. +UNIT WEIGHT DOES NOT INCLUDE ACCESSORIES (SEE ACCESSORY DRAWINGS)
- 5. 3/4" [19mm] DIA. MOUNTING HOLES. REFER TÓ RECOMMENDED STEEL SUPPORT DRAWING
- 6. DIMENSIONS LISTED AS FOLLOWS: ENGLISH FT IN [METRIC] [mm]
- 7. \* APPROXIMATE DIMENSIONS DO NOT USE FOR PRE-FABRICATION OF CONNECTING PIPING