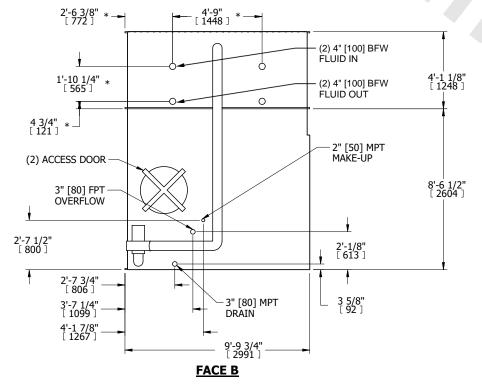

## NOTES:

- 1. (M)- FAN MOTOR LOCATION
- 2. HÉAVIEST SECTION IS COIL SECTION
- 3. MPT DENOTES MALE PIPE THREAD FPT DENOTES FEMALE PIPE THREAD BFW DENOTES BEVELED FOR WELDING **GVD DENOTES GROOVED** FLG DENOTES FLANGE PE DENOTES PLAIN END
- 4. +UNIT WEIGHT DOES NOT INCLUDE ACCESSORIES (SEE ACCESSORY DRAWINGS)
- 5. 3/4" [19mm] DIA. MOUNTING HOLES. REFER TÓ RECOMMENDED STEEL SUPPORT DRAWING
- 6. DIMENSIONS LISTED AS FOLLOWS: ENGLISH FT IN [METRIC] [mm]
- 7. \* APPROXIMATE DIMENSIONS DO NOT USE FOR PRE-FABRICATION OF CONNECTING PIPING
- 8. MAKE-UP WATER PRESSURE 20 psi [137 kPa] MIN, 50 psi [344 kPa] MAX