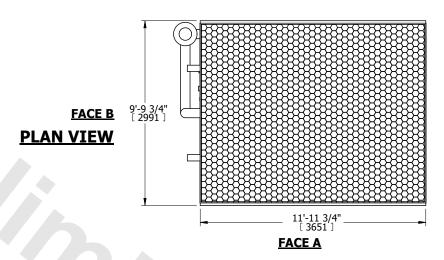

## NOTES:

- 1. (M)- FAN MOTOR LOCATION
- 2. HÉAVIEST SECTION IS COIL SECTION
- 3. MPT DENOTES MALE PIPE THREAD FPT DENOTES FEMALE PIPE THREAD BFW DENOTES BEVELED FOR WELDING **GVD DENOTES GROOVED** FLG DENOTES FLANGE PE DENOTES PLAIN END
- 4. +UNIT WEIGHT DOES NOT INCLUDE ACCESSORIES (SEE ACCESSORY DRAWINGS)
- 5. 3/4" [19mm] DIA. MOUNTING HOLES. REFER TÓ RECOMMENDED STEEL SUPPORT DRAWING
- 6. DIMENSIONS LISTED AS FOLLOWS: ENGLISH FT IN [METRIC] [mm]
- 7. \* APPROXIMATE DIMENSIONS DO NOT USE FOR PRE-FABRICATION OF CONNECTING PIPING
- 8. MAKE-UP WATER PRESSURE 20 psi [137 kPa] MIN, 50 psi [344 kPa] MAX