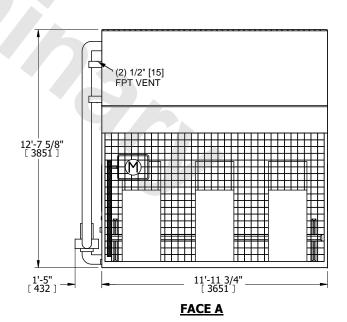

## NOTES:

- 1. (M)- FAN MOTOR LOCATION
- 2. HÉAVIEST SECTION IS COIL SECTION
- 3. MPT DENOTES MALE PIPE THREAD FPT DENOTES FEMALE PIPE THREAD BFW DENOTES BEVELED FOR WELDING **GVD DENOTES GROOVED** FLG DENOTES FLANGE PE DENOTES PLAIN END
- 4. +UNIT WEIGHT DOES NOT INCLUDE ACCESSORIES (SEE ACCESSORY DRAWINGS)
- 5. 3/4" [19mm] DIA. MOUNTING HOLES. REFER TÓ RECOMMENDED STEEL SUPPORT DRAWING
- 6. DIMENSIONS LISTED AS FOLLOWS: ENGLISH FT IN [METRIC] [mm]
- 7. \* APPROXIMATE DIMENSIONS DO NOT USE FOR PRE-FABRICATION OF CONNECTING PIPING
- 8. MAKE-UP WATER PRESSURE 20 psi [137 kPa] MIN, 50 psi [344 kPa] MAX