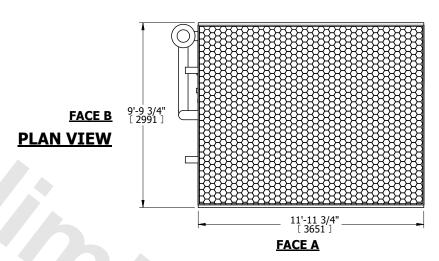

## NOTES:

- 1. (M)- FAN MOTOR LOCATION
- 2. HÉAVIEST SECTION IS COIL SECTION
- 3. MPT DENOTES MALE PIPE THREAD
  FPT DENOTES FEMALE PIPE THREAD
  BFW DENOTES BEVELED FOR WELDING
  GVD DENOTES GROOVED
  FLG DENOTES FLANGE
  PE DENOTES PLAIN END
- 4. +UNIT WEIGHT DOES NOT INCLUDE ACCESSORIES (SEE ACCESSORY DRAWINGS)
- 5. 3/4" [19mm] DIA. MOUNTING HOLES. REFER TO RECOMMENDED STEEL SUPPORT DRAWING
- 6. DIMENSIONS LISTED AS FOLLOWS: ENGLISH FT IN [METRIC] [mm]
- 7. \* APPROXIMATE DIMENSIONS DO NOT USE FOR PRE-FABRICATION OF CONNECTING PIPING
- 8. MAKE-UP WATER PRESSURE 20 psi [137 kPa] MIN, 50 psi [344 kPa] MAX