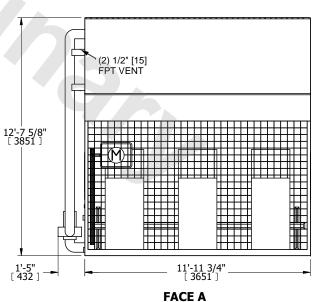

## NOTES:

- 1. (M)- FAN MOTOR LOCATION
- 2. HÉAVIEST SECTION IS COIL SECTION
- 3. MPT DENOTES MALE PIPE THREAD
  FPT DENOTES FEMALE PIPE THREAD
  BFW DENOTES BEVELED FOR WELDING
  GVD DENOTES GROOVED
  FLG DENOTES FLANGE
  PE DENOTES PLAIN END
- 4. +UNIT WEIGHT DOES NOT INCLUDE ACCESSORIES (SEE ACCESSORY DRAWINGS)
- 5. 3/4" [19mm] DIA. MOUNTING HOLES. REFER TO RECOMMENDED STEEL SUPPORT DRAWING
- 6. DIMENSIONS LISTED AS FOLLOWS: ENGLISH FT IN [METRIC] [mm]
- 7. \* APPROXIMATE DIMENSIONS DO NOT USE FOR PRE-FABRICATION OF CONNECTING PIPING
- 8. MAKE-UP WATER PRESSURE 20 psi [137 kPa] MIN, 50 psi [344 kPa] MAX