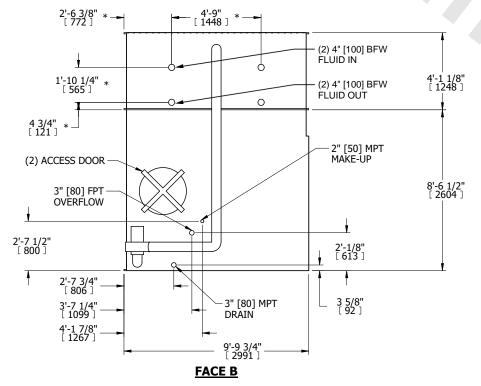

## NOTES:

- 1. (M)- FAN MOTOR LOCATION
- 2. HÉAVIEST SECTION IS COIL SECTION
- 3. MPT DENOTES MALE PIPE THREAD
  FPT DENOTES FEMALE PIPE THREAD
  BFW DENOTES BEVELED FOR WELDING
  GVD DENOTES GROOVED
  FLG DENOTES FLANGE
  PE DENOTES PLAIN END
- 4. +UNIT WEIGHT DOES NOT INCLUDE ACCESSORIES (SEE ACCESSORY DRAWINGS)
- 5. 3/4" [19mm] DIA. MOUNTING HOLES. REFER TO RECOMMENDED STEEL SUPPORT DRAWING
- 6. DIMENSIONS LISTED AS FOLLOWS: ENGLISH FT IN [METRIC] [mm]
- 7. \* APPROXIMATE DIMENSIONS DO NOT USE FOR PRE-FABRICATION OF CONNECTING PIPING
- 8. MAKE-UP WATER PRESSURE 20 psi [137 kPa] MIN, 50 psi [344 kPa] MAX