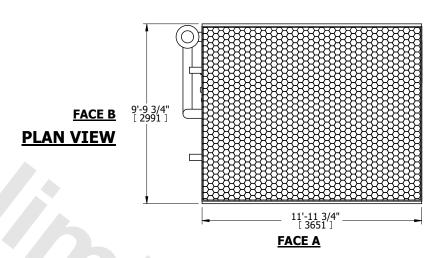

|
|---------|-----------------------|-----------|
| MODEL # | LSWE 10-4M12          | SCALE NTS |

EVAPCO, INC. EVAPCO

DWG. # WLETM1208-DRD-ST REV. 
SERIAL # DATE 8/20/2025

## NOTES:

- 1. (M)- FAN MOTOR LOCATION
- 2. HÉAVIEST SECTION IS COIL SECTION
- 3. MPT DENOTES MALE PIPE THREAD FPT DENOTES FEMALE PIPE THREAD BFW DENOTES BEVELED FOR WELDING GVD DENOTES GROOVED
  - FLG DENOTES FLANGE
- PE DENOTES PLAIN END
- 4. +UNIT WEIGHT DOES NOT INCLUDE ACCESSORIES (SEE ACCESSORY DRAWINGS)
- 5. 3/4" [19mm] DIA. MOUNTING HOLES. REFER TÓ RECOMMENDED STEEL SUPPORT DRAWING
- 6. DIMENSIONS LISTED AS FOLLOWS: ENGLISH FT IN [METRIC] [mm]
- 7. \* APPROXIMATE DIMENSIONS DO NOT USE FOR PRE-FABRICATION OF CONNECTING PIPING
- 8. MAKE-UP WATER PRESSURE 20 psi [137 kPa] MIN, 50 psi [344 kPa] MAX

## FACE C



**FACE D** 





SHIPPING WEIGHT 14690 lbs+ [6665] kg+ OPERATING WEIGHT

21820 lbs+ [9900] kg+

HEAVIEST SECTION WEIGHT

9800 lbs+ [4450] kg+

NO. OF SHIPPING SECTIONS

DRAWN BY: