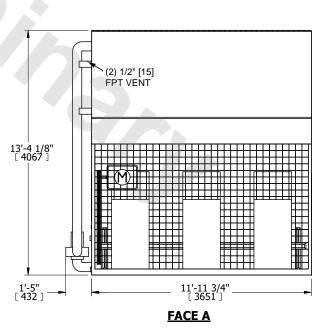

## NOTES

- 1. (M)- FAN MOTOR LOCATION
- 2. HÉAVIEST SECTION IS COIL SECTION
- 3. MPT DENOTES MALE PIPE THREAD FPT DENOTES FEMALE PIPE THREAD BFW DENOTES BEVELED FOR WELDING GVD DENOTES GROOVED
  - FLG DENOTES FLANGE
- PE DENOTES PLAIN END 4. +UNIT WEIGHT DOES NOT INCLUDE
- ACCESSORIES (SEE ACCESSORY DRAWINGS) 5. 3/4" [19mm] DIA. MOUNTING HOLES. REFER TO
- RECOMMENDED STEEL SUPPORT DRAWING
- 6. DIMENSIONS LISTED AS FOLLOWS: ENGLISH FT IN  $[{\sf METRIC}]$  [mm]
- 7. \* APPROXIMATE DIMENSIONS DO NOT USE FOR PRE-FABRICATION OF CONNECTING PIPING
- 8. MAKE-UP WATER PRESSURE 20 psi [137 kPa] MIN, 50 psi [344 kPa] MAX

## FACE C

FACE D

OPERATING WEIGHT

21980 lbs+ [9970] kg+

HEAVIEST SECTION WEIGHT

9800 lbs+ [4450] kg+

NO. OF SHIPPING SECTIONS

DRAWN BY: