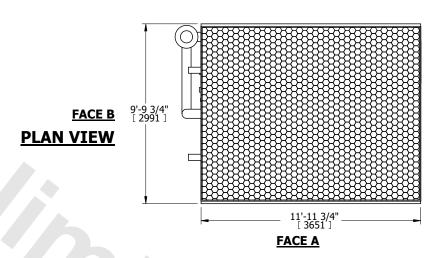

## FACE C

FACE D

OPERATING WEIGHT

21980 lbs+ [9970] kg+

HEAVIEST SECTION WEIGHT

9800 lbs+ [4450] kg+

NO. OF SHIPPING SECTIONS

DRAWN BY: