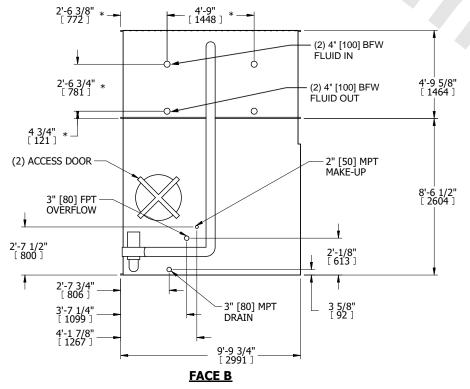

## NOTES

- 1. (M)- FAN MOTOR LOCATION
- 2. HÉAVIEST SECTION IS COIL SECTION
- 3. MPT DENOTES MALE PIPE THREAD FPT DENOTES FEMALE PIPE THREAD BFW DENOTES BEVELED FOR WELDING GVD DENOTES GROOVED
  - FLG DENOTES FLANGE
- PE DENOTES PLAIN END 4. +UNIT WEIGHT DOES NOT INCLUDE
- ACCESSORIES (SEE ACCESSORY DRAWINGS) 5. 3/4" [19mm] DIA. MOUNTING HOLES. REFER TO
- RECOMMENDED STEEL SUPPORT DRAWING
- 6. DIMENSIONS LISTED AS FOLLOWS: ENGLISH FT IN  $[{\sf METRIC}]$  [mm]
- 7. \* APPROXIMATE DIMENSIONS DO NOT USE FOR PRE-FABRICATION OF CONNECTING PIPING
- 8. MAKE-UP WATER PRESSURE 20 psi [137 kPa] MIN, 50 psi [344 kPa] MAX

## FACE C

FACE D

OPERATING WEIGHT

21980 lbs+ [9970] kg+

HEAVIEST SECTION WEIGHT

9800 lbs+ [4450] kg+

NO. OF SHIPPING SECTIONS

DRAWN BY: