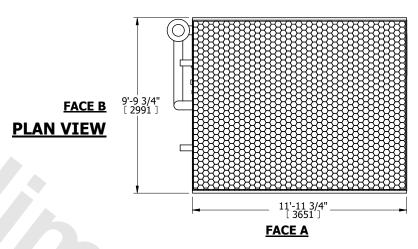

## NOTES:

- 1. (M)- FAN MOTOR LOCATION
- 2. HÉAVIEST SECTION IS COIL SECTION
- 3. MPT DENOTES MALE PIPE THREAD FPT DENOTES FEMALE PIPE THREAD BFW DENOTES BEVELED FOR WELDING GVD DENOTES GROOVED FLG DENOTES FLANGE
- PE DENOTES PLAIN END
- 4. +UNIT WEIGHT DOES NOT INCLUDE ACCESSORIES (SEE ACCESSORY DRAWINGS)
- 5. 3/4" [19mm] DIA. MOUNTING HOLES. REFER TO RECOMMENDED STEEL SUPPORT DRAWING
- 6. DIMENSIONS LISTED AS FOLLOWS: ENGLISH FT IN [METRIC] [mm]
- 7. \* APPROXIMATE DIMENSIONS DO NOT USE FOR PRE-FABRICATION OF CONNECTING PIPING
- 8. MAKE-UP WATER PRESSURE 20 psi [137 kPa] MIN, 50 psi [344 kPa] MAX