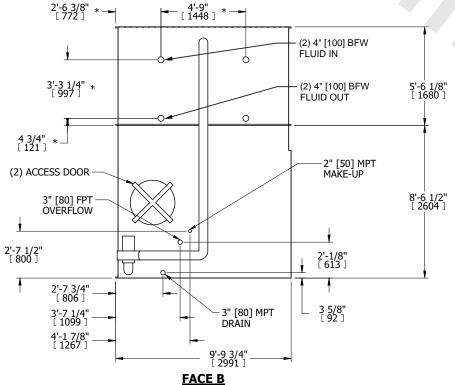

## NOTES:

- 1. (M)- FAN MOTOR LOCATION
- 2. HÉAVIEST SECTION IS COIL SECTION
- 3. MPT DENOTES MALE PIPE THREAD FPT DENOTES FEMALE PIPE THREAD BFW DENOTES BEVELED FOR WELDING GVD DENOTES GROOVED FLG DENOTES FLANGE
- PE DENOTES PLAIN END
- 4. +UNIT WEIGHT DOES NOT INCLUDE ACCESSORIES (SEE ACCESSORY DRAWINGS)
- 5. 3/4" [19mm] DIA. MOUNTING HOLES. REFER TO RECOMMENDED STEEL SUPPORT DRAWING
- 6. DIMENSIONS LISTED AS FOLLOWS: ENGLISH FT IN [METRIC] [mm]
- 7. \* APPROXIMATE DIMENSIONS DO NOT USE FOR PRE-FABRICATION OF CONNECTING PIPING
- 8. MAKE-UP WATER PRESSURE 20 psi [137 kPa] MIN, 50 psi [344 kPa] MAX