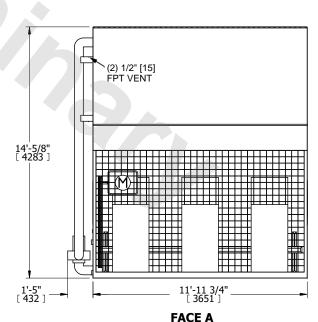

## NOTES:

- 1. (M)- FAN MOTOR LOCATION
- 2. HÉAVIEST SECTION IS COIL SECTION
- 3. MPT DENOTES MALE PIPE THREAD FPT DENOTES FEMALE PIPE THREAD BFW DENOTES BEVELED FOR WELDING GVD DENOTES GROOVED FLG DENOTES FLANGE
- PE DENOTES PLAIN END
- 4. +UNIT WEIGHT DOES NOT INCLUDE ACCESSORIES (SEE ACCESSORY DRAWINGS)
- 5. 3/4" [19mm] DIA. MOUNTING HOLES. REFER TO RECOMMENDED STEEL SUPPORT DRAWING
- 6. DIMENSIONS LISTED AS FOLLOWS: ENGLISH FT IN [METRIC] [mm]
- 7. \* APPROXIMATE DIMENSIONS DO NOT USE FOR PRE-FABRICATION OF CONNECTING PIPING
- 8. MAKE-UP WATER PRESSURE 20 psi [137 kPa] MIN, 50 psi [344 kPa] MAX