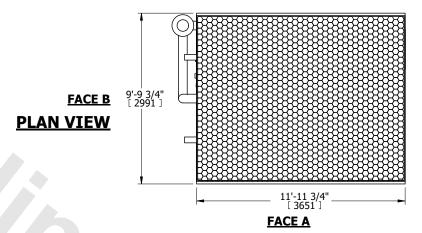

## NOTES:

- 1. (M)- FAN MOTOR LOCATION
- 2. HÉAVIEST SECTION IS COIL SECTION
- 3. MPT DENOTES MALE PIPE THREAD FPT DENOTES FEMALE PIPE THREAD BFW DENOTES BEVELED FOR WELDING GVD DENOTES GROOVED
  - FLG DENOTES FLANGE
  - PE DENOTES PLAIN END
- 4. +UNIT WEIGHT DOES NOT INCLUDE ACCESSORIES (SEE ACCESSORY DRAWINGS)
- 5. 3/4" [19mm] DIA. MOUNTING HOLES. REFER TO RECOMMENDED STEEL SUPPORT DRAWING
- 6. DIMENSIONS LISTED AS FOLLOWS: ENGLISH FT IN [METRIC] [mm]
- 7. \* APPROXIMATE DIMENSIONS DO NOT USE FOR PRE-FABRICATION OF CONNECTING PIPING
- 8. MAKE-UP WATER PRESSURE 20 psi [137 kPa] MIN, 50 psi [344 kPa] MAX