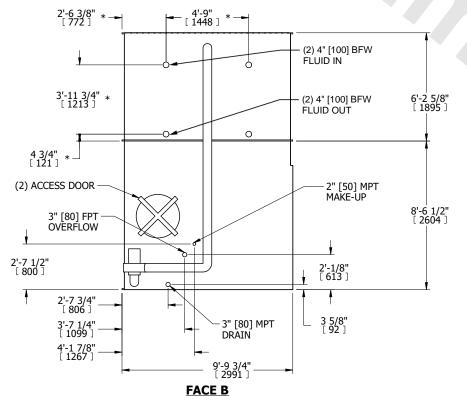

## NOTES:

- 1. (M)- FAN MOTOR LOCATION
- 2. HÉAVIEST SECTION IS COIL SECTION
- 3. MPT DENOTES MALE PIPE THREAD FPT DENOTES FEMALE PIPE THREAD BFW DENOTES BEVELED FOR WELDING GVD DENOTES GROOVED
  - FLG DENOTES FLANGE
  - PE DENOTES PLAIN END
- 4. +UNIT WEIGHT DOES NOT INCLUDE ACCESSORIES (SEE ACCESSORY DRAWINGS)
- 5. 3/4" [19mm] DIA. MOUNTING HOLES. REFER TO RECOMMENDED STEEL SUPPORT DRAWING
- 6. DIMENSIONS LISTED AS FOLLOWS: ENGLISH FT IN [METRIC] [mm]
- 7. \* APPROXIMATE DIMENSIONS DO NOT USE FOR PRE-FABRICATION OF CONNECTING PIPING
- 8. MAKE-UP WATER PRESSURE 20 psi [137 kPa] MIN, 50 psi [344 kPa] MAX