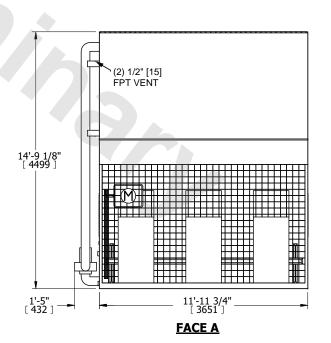

## NOTES:

- 1. (M)- FAN MOTOR LOCATION
- 2. HÉAVIEST SECTION IS COIL SECTION
- 3. MPT DENOTES MALE PIPE THREAD FPT DENOTES FEMALE PIPE THREAD BFW DENOTES BEVELED FOR WELDING GVD DENOTES GROOVED
  - FLG DENOTES FLANGE
  - PE DENOTES PLAIN END
- 4. +UNIT WEIGHT DOES NOT INCLUDE ACCESSORIES (SEE ACCESSORY DRAWINGS)
- 5. 3/4" [19mm] DIA. MOUNTING HOLES. REFER TO RECOMMENDED STEEL SUPPORT DRAWING
- 6. DIMENSIONS LISTED AS FOLLOWS: ENGLISH FT IN [METRIC] [mm]
- 7. \* APPROXIMATE DIMENSIONS DO NOT USE FOR PRE-FABRICATION OF CONNECTING PIPING
- 8. MAKE-UP WATER PRESSURE 20 psi [137 kPa] MIN, 50 psi [344 kPa] MAX